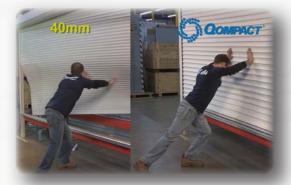

#### Strong

Oompact combines premium design with unparalleled strength. The single-walled, extruded slats withstand sledge hammer impacts and hurricane impact tests.

In head-to-head tests, Qompact outperformed its foam-filled competitors every single time.

In impact testing, Qompact withstood 82 punches, 5 kicks, and 80 hits with a sledge hammer. The foam-filled shutter was destroyed in seconds.