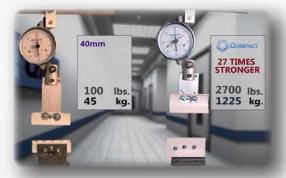

#### **Hinge Strength**

The improved slat design is 27-times stronger than a perforated 40mm slip hinge, making a Qompact shutter impenetrable by comparison.

Pull-Apart Strength Test with 152mm (6in.) Sample. Oompact Pull Apart at 8050 kg/m 40mm Pull Apart at 296 kg/m