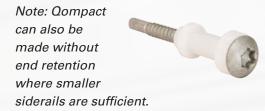

#### **End Retention**

End retention screws (shown below) keep the curtain captive in the rails. Qompact curtains can't be pried out with crowbars or pushed out of the rails due to high winds.

Qompact's end retention prohibits the curtain from being pushed out of the rails. Without end retention, the 40mm foamfilled curtain was easily compromised.