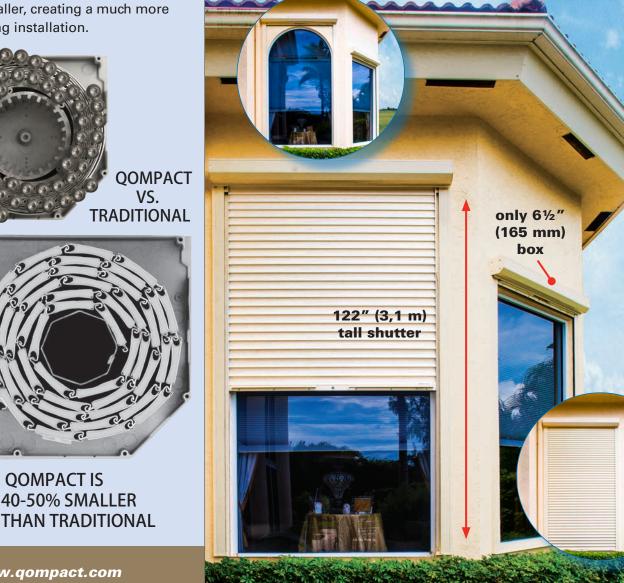

# WORLD'S smallest SHUTTER BOX

#### Strong and Compact

Traditional roll shutters require a large 10"-12" (250 mm - 300 mm) housing, ruining the style and look of your home. Now, with the Qompact shutter system, an 84" (2,1 m) tall opening will require only a compact 6" (150 mm) housing. That is 40-50% smaller, creating a much more appealing installation.

#### **Hurricane Tested**

Qompact shutters meet the strict standards for U.S. Florida (FBC) hurricane approvals. In fact, Qompact passed with 330 km/h (200 mph) winds up to 6000mm (19.5 ft) wide.

Note: Widths >12' may require a larger box size.

| Shutter Height        | Qompact<br>Box Size   | Other Shutters<br>Box Size |
|-----------------------|-----------------------|----------------------------|
| <b>69"</b> (1753 mm)  | 5.5″ (140 mm)         | <b>8</b> " (200 mm)        |
| <b>84"</b> (2188 mm)  | <b>6″</b> (150 mm)    | <b>10″</b> (250 mm)        |
| 122" (3099 mm)        | <b>6.5</b> " (165 mm) | <b>12″</b> (300 mm)        |
| <b>149″</b> (3785 mm) | <b>7″</b> (180 mm)    | 12" (300 mm)               |
| 184" (4674 mm)        | <b>8″</b> (205 mm)    | <b>14″</b> (350 mm)        |

#### Elegant Design and Engineered Excellence

What makes the Qompact shutter system unique is the 10 different slat sizes that have been ingeniously engineered to allow the slats to nest tightly with each other. The nesting allows for virtually zero space between the slats, creating a compact roll and the smallest box housing required. Each slat grouping has a specific radius designed to accommodate the ever increasing roll diameter. This proprietary design means that each slat rolls together - perfectly.