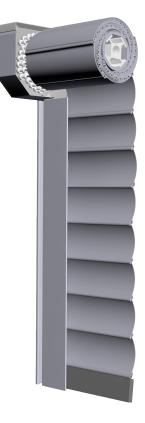

#### Elegant Design and Engineered Excellence

What makes the Qompact shutter system unique is the 10 different slat sizes that have been ingeniously engineered to allow the slats to nest tightly with each other. The nesting allows for virtually zero space between the slats, creating a compact roll and the smallest box housing required. Each slat grouping has a specific radius designed to accommodate the ever increasing roll diameter. This proprietary design means that each slat rolls together - perfectly.

## Nesting Innovation The Qompact Innovation is based on 10 slats that gradually get taller