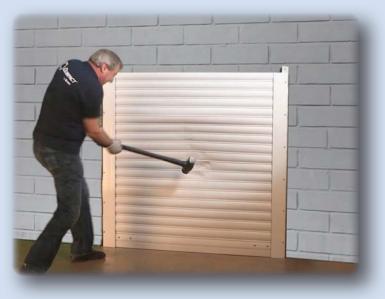

#### Strong

Oompact combines premium design with unparalleled strength. The single-walled, extruded slats withstand sledge hammer impacts and hurricane impact tests.

In head-to-head tests, Qompact outperformed its foam-filled competitors every single time.

In impact testing, Qompact withstood 82 punches, 5 kicks, and 80 hits with a sledge hammer. The foam-filled shutter was destroyed in seconds.