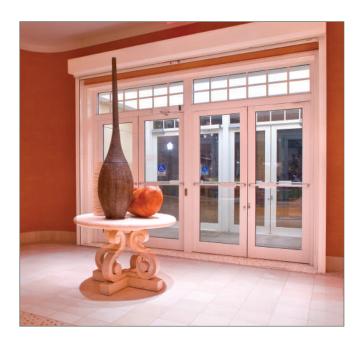

#### Safe Selling All Night Long

Punched slats allow protected nighttime store views, but disappear into the shutter's box housing during the day. - *Security with Vision*<sup>™</sup>

- The ultimate in security
- High visibility
- Reduces energy costs
- Prevents break-ins
- Protects against extreme weather
- Smallest roll up coil available

#### Vision

Perforated slats keep your signage and displays working for you. - **Security with Vision**<sup>™</sup>