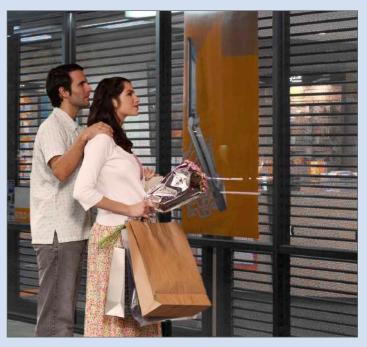

#### Vision

Perforated slats keep your signage and displays working for you. - **Security with Vision**<sup>™</sup>