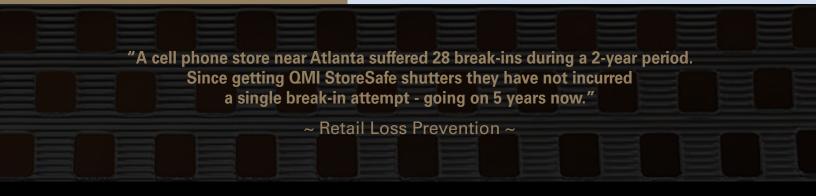

#### Security

Commercial applications are typically installed on the interior side of the glazing. Intruders want in and out fast. QMI shutters take burglars WAY too much time.