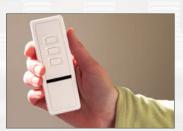

#### **Control Options**

Manual push-up/pull-down

Motor-operated

Remote control

Manual gear