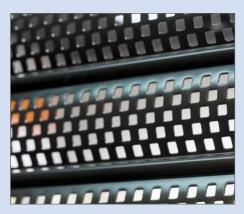

## **Rolling Shutters**

Store owners have peace of mind while working late hours.

The P-51 perforation shown above is one of three available patterns.

An urban eye glass store owner showcases his store while protected with QMI Shutters.

#### Vision

Perforated slats keep your signage and displays working for you. - **Security with Vision**<sup>™</sup>