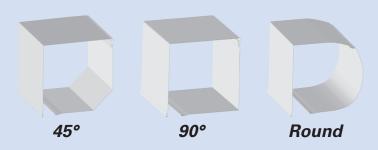

#### **Box Housing Styles**

\* Box size varies 150-800mm, see website for technical charts.