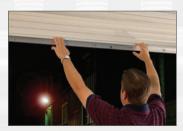

#### **Control Options**

Manual push-up/pull-down

Motor-operated

Remote control

Manual gear