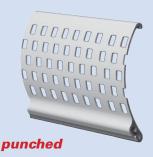

#### Safe Selling All Night Long

Punched slats allow protected nighttime store views, but disappear into the shutter's box housing during the day. - *Security with Vision*<sup>™</sup>

- The ultimate in security
- High visibility
- Reduces energy costs
- Prevents break-ins
- Protects against extreme weather
- Smallest roll up coil available

#### Vision

Perforated slats keep your signage and displays working for you. - **Security with Vision**<sup>™</sup>