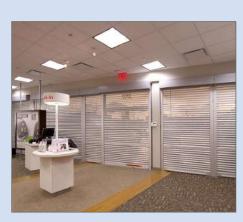

## **Rolling Shutters**

Store owners have peace of mind while working late hours.

The P-51 perforation shown above is one of three available patterns.

An urban eye glass store owner showcases his store while protected with QMI Shutters.

#### Safe Selling All Night Long

Punched slats allow protected nighttime store views, but disappear into the shutter's box housing during the day. - *Security with Vision*<sup>™</sup>

- The ultimate in security
- High visibility
- Reduces energy costs
- Prevents break-ins
- Protects against extreme weather
- Smallest roll up coil available