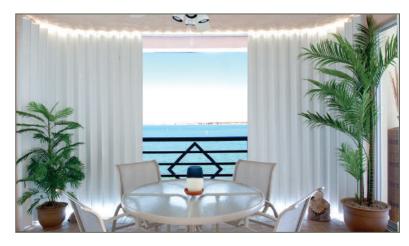

### Patio & Lanai Solutions

• Ideal for curved areas and wide spans needing storm protection such as lanais and balconies

Roll-a-way Accordion Shutters' five point locking system can be operated either from the interior or exterior to provide protection from the sun, storms or forceable entry.

The accordion shutters' ability to cover wide spans, such as lanais and balconies, as well as ease of use, make Roll-a-way Accordion Shutters one of our most popular storm protection solutions.