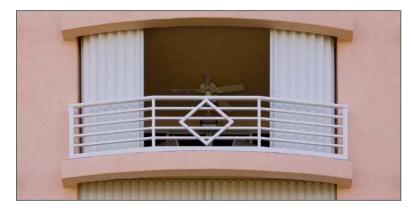

### Patio & Lanai Solutions

• Ideal for curved areas and wide spans needing storm protection such as lanais and balconies

Roll-a-way Accordion Shutters' five point locking system can be operated either from the interior or exterior to provide protection from the sun, storms or forceable entry.

The accordion shutters' ability to cover wide spans, such as lanais and balconies, as well as ease of use, make Roll-a-way Accordion Shutters one of our most popular storm protection solutions.