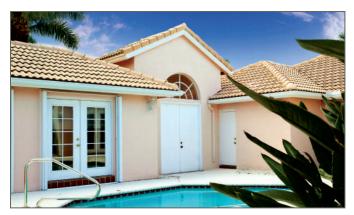

## **Entry Door Solutions**

 A turn the key solution for protecting entry doors from hurricanes or potential intruders

Roll-a-way Accordion Shutters protect entry doors from wind and weather. Adjustable bottom shutter tracks are typically used. These tracks may be removed anytime if desired and replaced to operate the shutters.