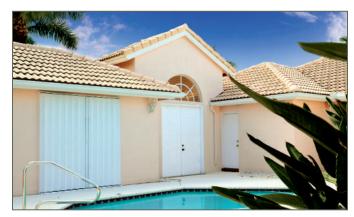

## **Entry Door Solutions**

 A turn the key solution for protecting entry doors from hurricanes or potential intruders

Roll-a-way Accordion Shutters protect entry doors from wind and weather. Adjustable bottom shutter tracks are typically used. These tracks may be removed anytime if desired and replaced to operate the shutters.