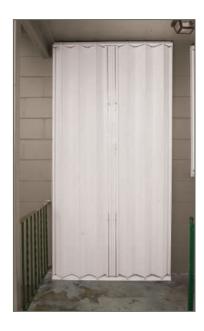

# StormSafe Accordion Shutters

- Ready and easy deployment for extreme storms or daily security
- Unlimited width plus a maximum height of 14'-10" make accordion shutters one of our most popular protection solutions, fitting most openings

Easy deployment allows your accordion shutter to provide daily privacy and sun shading.

- No ladders
- No tools
- No motors
- No lifting

No painting

- No storage
- No interior blinds necessary
- Professional Installation