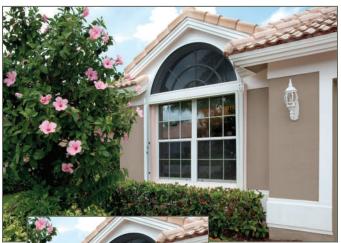

#### **Window Solutions**

Shutters often stack to the side of the window openings to maximize views when not in use.