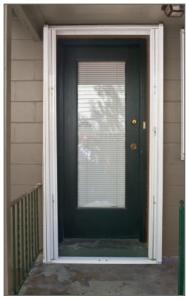

## **Entry Door Solutions**

 A turn the key solution for protecting entry doors from hurricanes or potential intruders

Roll-a-way Accordion Shutters protect entry doors from wind and weather. Adjustable bottom shutter tracks are typically used. These tracks may be removed anytime if desired and replaced to operate the shutters.