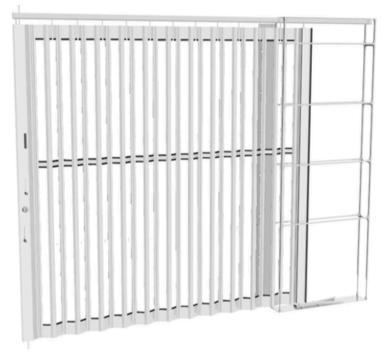

### **Pro-Pocket™ Turnkey System**

QMi Profile Line Side-Folding Grilles are designed for efficiency, resilience, and simplicity. With our optional Pro-Pocket™, architects can easily spec in the turnkey solution, designed to fit into a standard commodity stud wall.

Pro-Pocket<sup>™</sup> products are shipped as an integrated assembly, ready to quickly field install. Anodized aluminum or steel pocket doors with handles included. Efficient security - delivered.

Pro-Pocket™ Extended for use.

Pro-Pocket™ Closed Stack (As Shipped)

Pro-Pocket™ available with steel or aluminum doors in multiple styles.