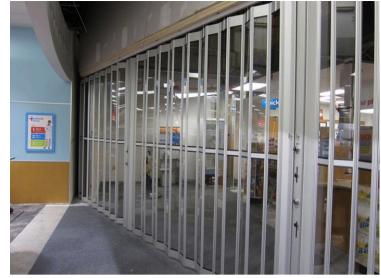

There is a growing need for flexible and adaptable security solutions that can easily integrate into modern architectural designs. QMi Side-Folding Grilles offer a compelling solution.

QMi grilles can be seamlessly incorporated into openconcept spaces, providing reliable medium-security protection without compromising the desired aesthetic. They can also be customized to complement any architectural genre. Their user-friendly design makes it easy to operate, and when not in use, they can be discreetly hidden away.