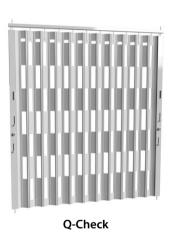

# **Unparalleled Style**

Q-Guard and Q-Check provide flair and visual interest.

#### STYLE, STRENGTH, AND AMBIANCE

High-visibility styles with wide range of materials suit classic to modern aesthetics, complementing any interior style.

- Maximum airflow and openness with Q-Guard and O-Check.
- Straight and curved, with durable finishes to ensure looks and performance that stand the test of time.

### **Side-Folding Grille Line**

| ide-Folding Grille Line        |                                | Available (                             |
|--------------------------------|--------------------------------|-----------------------------------------|
| Style                          | Performance Line<br>(6.5 inch) | Profile Line<br>(4 inch)                |
| Q-Clear (polycarbonate)        | •                              | •                                       |
| Q-Air (perforated steel)       | •                              | •                                       |
| Q-Solid (solid aluminum)       | •                              | •                                       |
| Q-Check (pattern)              |                                |                                         |
| 9 inch (open)                  | •                              |                                         |
| 12 inch (open)                 | •                              |                                         |
| 9 inch (open)                  |                                |                                         |
| <b>12 inch</b> (polycarbonate) |                                | •                                       |
| <b>Q-Guard</b> (pattern)       |                                |                                         |
| Linear (open)                  | •                              |                                         |
| Offset (open)                  | •                              |                                         |
| Staggered (open)               | •                              |                                         |
| Offset (polycarbonate)         |                                |                                         |
| Staggered (polycarbonate)      |                                |                                         |
| Other Configurations           |                                | Pro-Pocket<br>framed option<br>for easy |

#### STYLE DETAILS

- Polycarbonate, perforated steel, solid, and pattern styles available.
- Pattern style options in 2 vertical opening widths.
- Linear (straight) and 2 mixed designs maximize appeal.