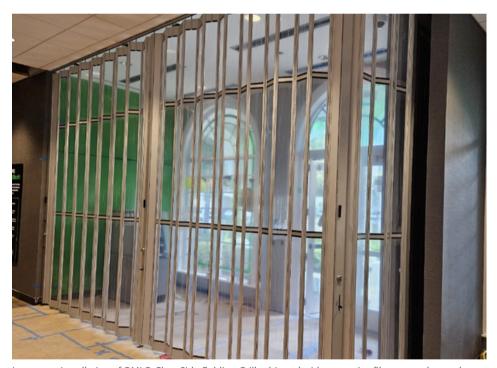

By implementing the Q-Clear, the bank achieved their goal of balancing security with a welcoming and transparent environment for customers.

 $In-process\ installation\ of\ QMi\ Q-Clear\ Side-Folding\ Grille\ shipped\ with\ protective\ film\ over\ poly\ panels.$ 

QMi worked with architects on track curves and pocket details.

Grille tucks away into unobtrusive pocket near vestibule.