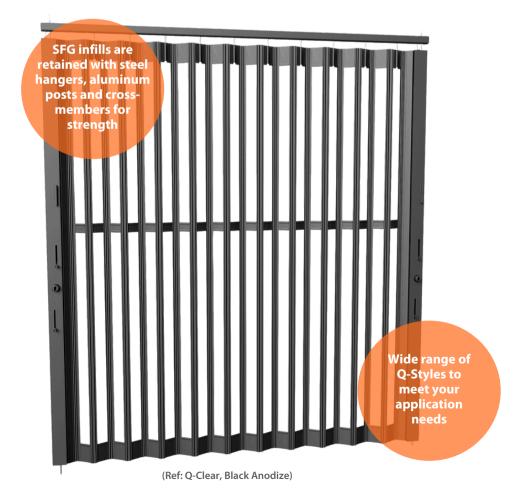

# **Strength and Durability**

#### ROBUST SECURITY, UNSURPASSED RELIABILITY

QMi side-folding grilles are designed with high strength aluminum, steel, and polycarbonate materials that deliver long-lasting performance.

- Steel hangers, aluminum posts, and durable hinge throughout lines.
- Double wheels and robust locking mechanisms enhance operation.