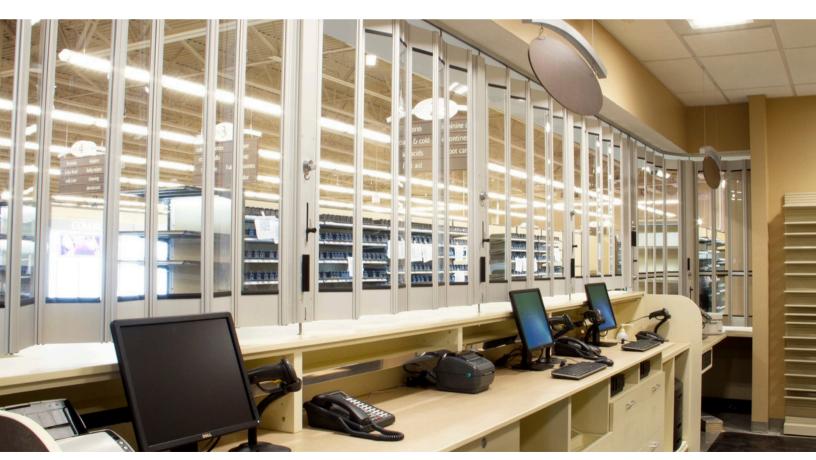

Architects and operators should consider integrating the versatile, flexible side-folding solutions from QMi into their next demanding project.

Performance Line side-folding grille protecting an open-format retail pharmacy.