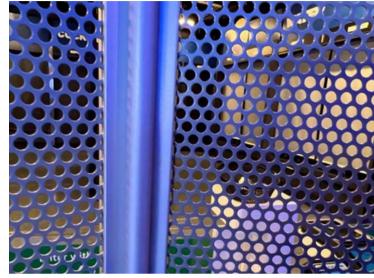

Q-Air perforated steel close-up.

Q-Solid grille protecting a cafeteria in a healthcare facility.