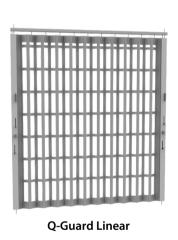

# **Unparalleled Style**

Q-Guard and Q-Check provide flair and visual interest.

#### STYLE, STRENGTH, AND AMBIANCE

High-visibility styles with wide range of materials suit classic to modern aesthetics, complementing any interior style.

- Maximum airflow and openness with Q-Guard and O-Check.
- Straight and curved, with durable finishes to ensure looks and performance that stand the test of time.

### **Side-Folding Grille Line**

| ide-Folding Grille Line        |                                | Available (                             |
|--------------------------------|--------------------------------|-----------------------------------------|
| Style                          | Performance Line<br>(6.5 inch) | Profile Line<br>(4 inch)                |
| Q-Clear (polycarbonate)        | •                              | •                                       |
| Q-Air (perforated steel)       | •                              | •                                       |
| Q-Solid (solid aluminum)       | •                              | •                                       |
| Q-Check (pattern)              |                                |                                         |
| 9 inch (open)                  | •                              |                                         |
| 12 inch (open)                 | •                              |                                         |
| 9 inch (open)                  |                                |                                         |
| <b>12 inch</b> (polycarbonate) |                                | •                                       |
| <b>Q-Guard</b> (pattern)       |                                |                                         |
| Linear (open)                  | •                              |                                         |
| Offset (open)                  | •                              |                                         |
| Staggered (open)               | •                              |                                         |
| Offset (polycarbonate)         |                                |                                         |
| Staggered (polycarbonate)      |                                |                                         |
| Other Configurations           |                                | Pro-Pocket<br>framed option<br>for easy |

#### STYLE DETAILS

- Polycarbonate, perforated steel, solid, and pattern styles available.
- Pattern style options in 2 vertical opening widths.
- Linear (straight) and 2 mixed designs maximize appeal.