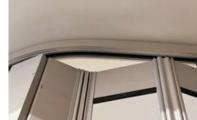

### **Tracks**

Standard configuration curtain hangs from straight overhead track. Curved options exist to meet application specifics.

#### **STANDARD BEND OPTIONS:**

- Typical 14 or 24 in. radius at 45° or 90° angle.
- Custom radius and angles available. (lead time)

QMi worked with architects on track curves and pocket details.

Grille tucks away into unobtrusive pocket near vestibule.