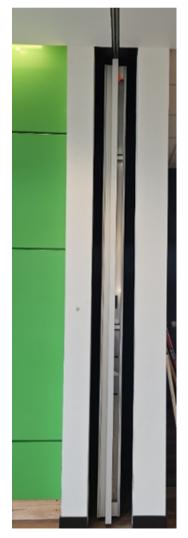

The grille folded discreetly into a tailored pocket near the vestibule when not in use, allowing store personnel to easily open and close the branch each day. The product's curved track created a secure afterhours area for customers while maintaining the open entrance architectural design at the branch.

QMi worked with architects on track curves and pocket details.

Grille tucks away into unobtrusive pocket near vestibule.