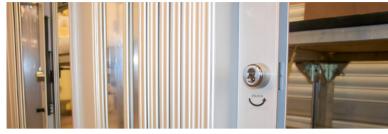

#### **FEATURES**

- Performance and Profile Lines for your wide-or narrowpanel security specifications.
- Versatile counter and staggered height adjustments adapt to your offering.
- Overhead track with twin roller support for smooth, durable, clutter-free operation.
- Lobed cam lock mechanism to simplify lock-unlock motions.
- Side-stacking configuration for quick access or pocket stacking for aesthetics.
- Continuous top-to-bottom hinge for stability, wear, and smooth operation.

### **Lock Options**

Standard configuration with top-bottom locking posts with key or thumbturn cylinders.

Typically equipped with free floating intermediate posts with self-adjusting spring loaded drops.