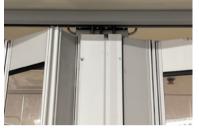

#### ROBUST SECURITY, UNSURPASSED RELIABILITY

QMi side-folding grilles are designed with high strength aluminum, steel, and polycarbonate materials that deliver long-lasting performance.

- Steel hangers, aluminum posts, and durable hinge throughout lines.
- Double wheels and robust locking mechanisms enhance operation.

#### **FEATURES**

- Performance and Profile Lines for your wide-or narrowpanel security specifications.
- Versatile counter and staggered height adjustments adapt to your offering.
- Overhead track with twin roller support for smooth, durable, clutter-free operation.
- Lobed cam lock mechanism to simplify lock-unlock motions.
- Side-stacking configuration for quick access or pocket stacking for aesthetics.
- Continuous top-to-bottom hinge for stability, wear, and smooth operation.