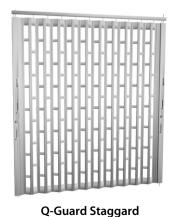

# **Unparalleled Style**

Q-Guard and Q-Check provide flair and visual interest.

#### STYLE, STRENGTH, AND AMBIANCE

High-visibility styles with wide range of materials suit classic to modern aesthetics, complementing any interior style.

- Maximum airflow and openness with Q-Guard and O-Check.
- Straight and curved, with durable finishes to ensure looks and performance that stand the test of time.

### **Side-Folding Grille Line**

| ide-Folding Grille Line        |                                | Available (                             |
|--------------------------------|--------------------------------|-----------------------------------------|
| Style                          | Performance Line<br>(6.5 inch) | Profile Line<br>(4 inch)                |
| Q-Clear (polycarbonate)        | •                              | •                                       |
| Q-Air (perforated steel)       | •                              | •                                       |
| Q-Solid (solid aluminum)       | •                              | •                                       |
| Q-Check (pattern)              |                                |                                         |
| 9 inch (open)                  | •                              |                                         |
| 12 inch (open)                 | •                              |                                         |
| 9 inch (open)                  |                                |                                         |
| <b>12 inch</b> (polycarbonate) |                                | •                                       |
| <b>Q-Guard</b> (pattern)       |                                |                                         |
| Linear (open)                  | •                              |                                         |
| Offset (open)                  | •                              |                                         |
| Staggered (open)               | •                              |                                         |
| Offset (polycarbonate)         |                                |                                         |
| Staggered (polycarbonate)      |                                |                                         |
| Other Configurations           |                                | Pro-Pocket<br>framed option<br>for easy |

#### STYLE DETAILS

- Polycarbonate, perforated steel, solid, and pattern styles available.
- Pattern style options in 2 vertical opening widths.
- Linear (straight) and 2 mixed designs maximize appeal.