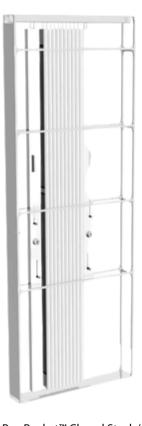

### **Pro-Pocket™ Turnkey System**

QMi Profile Line Side-Folding Grilles are designed for efficiency, resilience, and simplicity. With our optional Pro-Pocket™, architects can easily spec in the turnkey solution, designed to fit into a standard commodity stud wall.

Pro-Pocket<sup>™</sup> products are shipped as an integrated assembly, ready to quickly field install. Anodized aluminum or steel pocket doors with handles included. Efficient security - delivered.

Pro-Pocket™ Extended for use.

Pro-Pocket™ Closed Stack (As Shipped)

Pro-Pocket™ available with steel or aluminum doors in multiple styles.