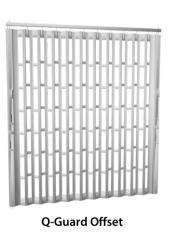

# **Unparalleled Style**

Q-Guard and Q-Check provide flair and visual interest.

#### STYLE, STRENGTH, AND AMBIANCE

High-visibility styles with wide range of materials suit classic to modern aesthetics, complementing any interior style.

- Maximum airflow and openness with Q-Guard and O-Check.
- Straight and curved, with durable finishes to ensure looks and performance that stand the test of time.

### **Side-Folding Grille Line**

| ide-Folding Grille Line        |                                | Available (                             |
|--------------------------------|--------------------------------|-----------------------------------------|
| Style                          | Performance Line<br>(6.5 inch) | Profile Line<br>(4 inch)                |
| Q-Clear (polycarbonate)        | •                              | •                                       |
| Q-Air (perforated steel)       | •                              | •                                       |
| Q-Solid (solid aluminum)       | •                              | •                                       |
| Q-Check (pattern)              |                                |                                         |
| 9 inch (open)                  | •                              |                                         |
| 12 inch (open)                 | •                              |                                         |
| 9 inch (open)                  |                                |                                         |
| <b>12 inch</b> (polycarbonate) |                                | •                                       |
| <b>Q-Guard</b> (pattern)       |                                |                                         |
| Linear (open)                  | •                              |                                         |
| Offset (open)                  | •                              |                                         |
| Staggered (open)               | •                              |                                         |
| Offset (polycarbonate)         |                                |                                         |
| Staggered (polycarbonate)      |                                |                                         |
| Other Configurations           |                                | Pro-Pocket<br>framed option<br>for easy |

#### STYLE DETAILS

- Polycarbonate, perforated steel, solid, and pattern styles available.
- Pattern style options in 2 vertical opening widths.
- Linear (straight) and 2 mixed designs maximize appeal.