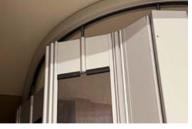

### **Tracks**

Standard configuration curtain hangs from straight overhead track. Curved options exist to meet application specifics.

#### **STANDARD BEND OPTIONS:**

- Typical 14 or 24 in. radius at 45° or 90° angle.
- Custom radius and angles available. (lead time)

QMi worked with architects on track curves and pocket details.

Grille tucks away into unobtrusive pocket near vestibule.