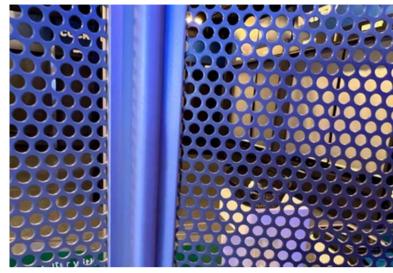

Q-Air perforated steel close-up.

Q-Solid grille protecting a jewelry store inside of a shopping mall.