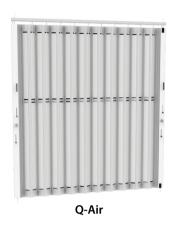

# **Side-Folding Grille Line**

Available

| Style                                                                                                           | Performance Line<br>(6.5 inch) | Profile Line<br>(4 inch)                                 |
|-----------------------------------------------------------------------------------------------------------------|--------------------------------|----------------------------------------------------------|
| <b>Q-Clear</b> (polycarbonate)                                                                                  | •                              | •                                                        |
| <b>Q-Air</b> (perforated steel)                                                                                 | •                              | •                                                        |
| Q-Solid (solid aluminum)                                                                                        | •                              | •                                                        |
| Q-Check (pattern) 9 inch (open) 12 inch (open) 9 inch (open) 12 inch (polycarbonate)                            | •                              |                                                          |
| Q-Guard (pattern) Linear (open) Offset (open) Staggered (open) Offset (polycarbonate) Staggered (polycarbonate) |                                |                                                          |
| Other Configurations                                                                                            |                                | Pro-Pocket™<br>framed option<br>for easy<br>installation |