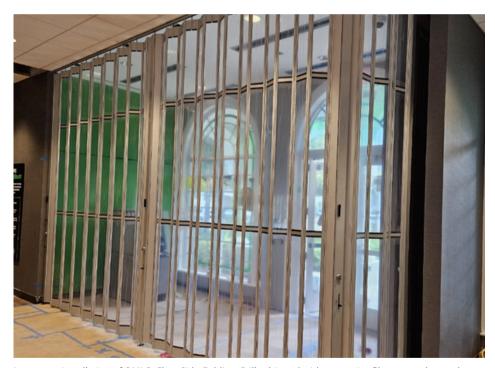

QMi's Performance Line Side-Folding Grille in a Q-Clear style was selected to secure the ATM vestibule. The UV coated polycarbonate panels provided exceptional clarity, ensuring unobstructed views of the ATM area. The material's strength and durability made it highly resistant to vandalism, reducing the risk of damage and costly repairs.

The grille folded discreetly into a tailored pocket near the vestibule when not in use, allowing store personnel to easily open and close the branch each day. The product's curved track created a secure afterhours area for customers while maintaining the open entrance architectural design at the branch.

By implementing the Q-Clear, the bank achieved their goal of balancing security with a welcoming and transparent environment for customers.

 $In-process\ installation\ of\ QMi\ Q-Clear\ Side-Folding\ Grille\ shipped\ with\ protective\ film\ over\ poly\ panels.$ 