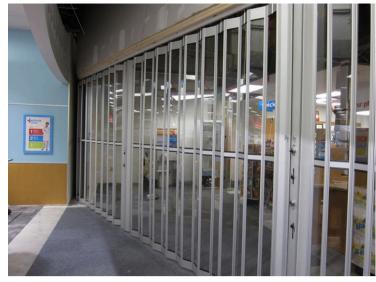

Q-Air perforated steel close-up.

Q-Solid grille protecting a jewelry store inside of a shopping mall.