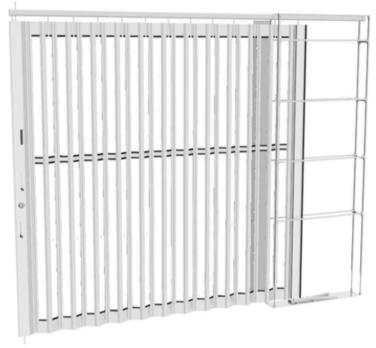

QMi's Performance Line Side-Folding Grille in a Q-Clear style was selected to secure the ATM vestibule. The UV coated polycarbonate panels provided exceptional clarity, ensuring unobstructed views of the ATM area. The material's strength and durability made it highly resistant to vandalism, reducing the risk of damage and costly repairs.

By implementing the Q-Clear, the bank achieved their goal of balancing security with a welcoming and transparent environment for customers.

 $In-process\ installation\ of\ QMi\ Q-Clear\ Side-Folding\ Grille\ shipped\ with\ protective\ film\ over\ poly\ panels.$ 