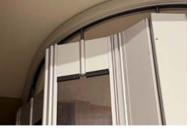

## **Tracks**

Standard configuration curtain hangs from straight overhead track. Curved options exist to meet application specifics.

### **STANDARD BEND OPTIONS:**

- Typical 14 or 24 in. radius at 45° or 90° angle.
- Custom radius and angles available. (lead time)