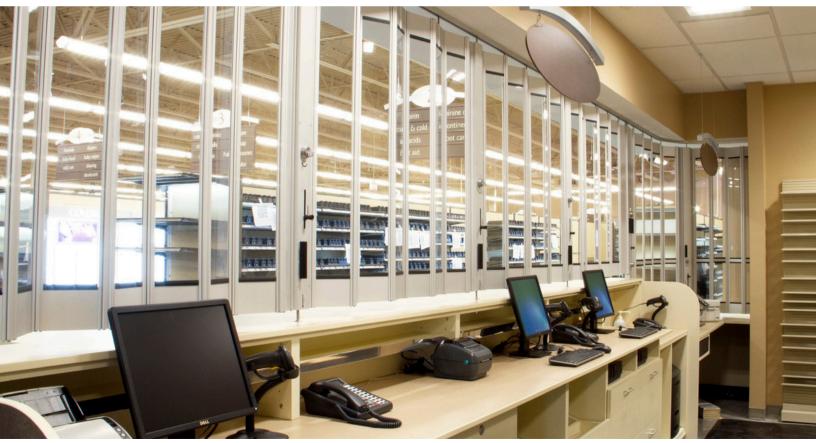

High-clarity Q-Clear Performance Line protects a pharmacy counter with transparent strength.