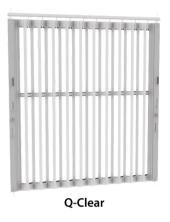

# **Side-Folding Grille Line**

Available

| Style                                                                                                           | Performance Line<br>(6.5 inch) | Profile Line<br>(4 inch)                                 |
|-----------------------------------------------------------------------------------------------------------------|--------------------------------|----------------------------------------------------------|
| <b>Q-Clear</b> (polycarbonate)                                                                                  | •                              | •                                                        |
| <b>Q-Air</b> (perforated steel)                                                                                 | •                              | •                                                        |
| Q-Solid (solid aluminum)                                                                                        | •                              | •                                                        |
| Q-Check (pattern) 9 inch (open) 12 inch (open) 9 inch (open) 12 inch (polycarbonate)                            | •                              |                                                          |
| Q-Guard (pattern) Linear (open) Offset (open) Staggered (open) Offset (polycarbonate) Staggered (polycarbonate) |                                |                                                          |
| Other Configurations                                                                                            |                                | Pro-Pocket™<br>framed option<br>for easy<br>installation |