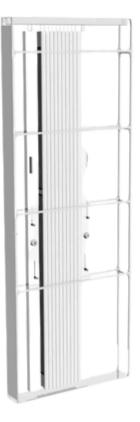

## QMi Side-Folding Grilles Combine Visibility, Airflow, and Security into a Flexibly Functional Design

#### **FEATURES**

- Performance and Profile Lines for your wide-or narrowpanel security specifications.
- Versatile counter and staggered height adjustments adapt to your offering.
- Overhead track with twin roller support for smooth, durable, clutter-free operation.
- Lobed cam lock mechanism to simplify lock-unlock motions.
- Side-stacking configuration for quick access or pocket stacking for aesthetics.
- Continuous top-to-bottom hinge for stability, wear, and smooth operation.

# **Side-Folding Grille Line**

Available

| Style                                                                                                           | Performance Line<br>(6.5 inch) | Profile Line<br>(4 inch)                                 |
|-----------------------------------------------------------------------------------------------------------------|--------------------------------|----------------------------------------------------------|
| <b>Q-Clear</b> (polycarbonate)                                                                                  | •                              | •                                                        |
| <b>Q-Air</b> (perforated steel)                                                                                 | •                              | •                                                        |
| Q-Solid (solid aluminum)                                                                                        | •                              | •                                                        |
| Q-Check (pattern) 9 inch (open) 12 inch (open) 9 inch (open) 12 inch (polycarbonate)                            | •                              |                                                          |
| Q-Guard (pattern) Linear (open) Offset (open) Staggered (open) Offset (polycarbonate) Staggered (polycarbonate) |                                |                                                          |
| Other Configurations                                                                                            |                                | Pro-Pocket™<br>framed option<br>for easy<br>installation |