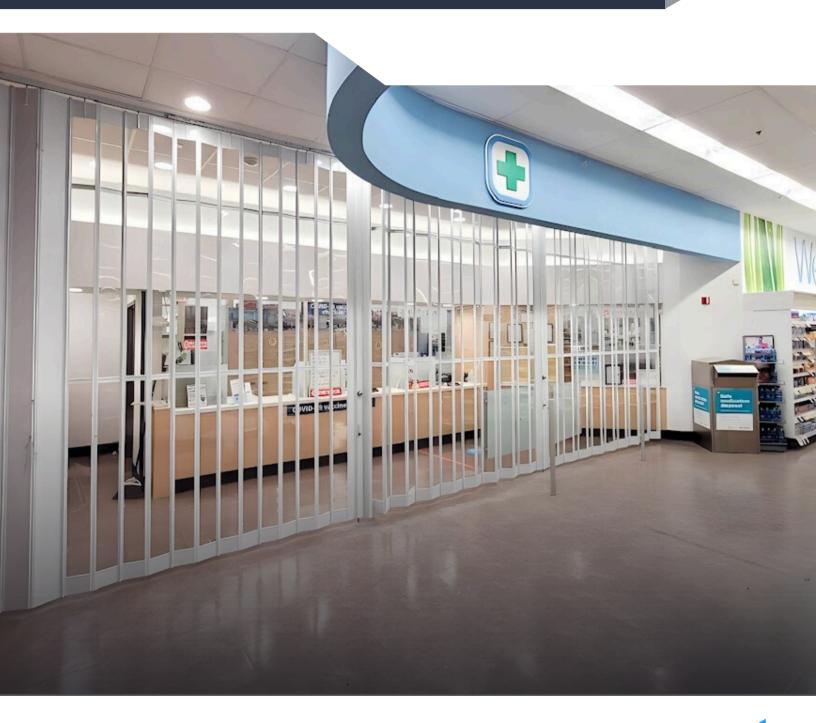

Performance Line side-folding grille protecting an open-format retail pharmacy.

It's no longer just about securing space, but leveraging limited spaces to create a unique and memorable brand experience.