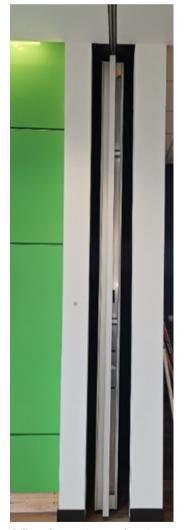

By implementing the Q-Clear, the bank achieved their goal of balancing security with a welcoming and transparent environment for customers.

 $In-process\ installation\ of\ QMi\ Q-Clear\ Side-Folding\ Grille\ shipped\ with\ protective\ film\ over\ poly\ panels.$ 

QMi worked with architects on track curves and pocket details.

Grille tucks away into unobtrusive pocket near vestibule.