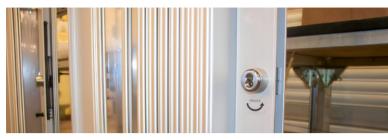

## Locks

Standard configuration with top-bottom locking posts with key or thumbturn cylinders.

Typically equipped with free floating intermediate posts with self-adjusting spring loaded drops.

#### **OPTIONS INCLUDE:**

- Lead post with hook bolt lock. Cylinders for top/bottom lock pins.
- Self-locking trailing post.
- Fixed end, Bi-part, and floating end posts.

**Locking Elements** 

Straight and radius (Ref) tracks