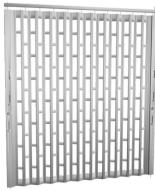

## QMi Side-Folding Grilles Combine Visibility, Airflow, and Security into a Flexibly Functional Design

#### **FEATURES**

- Performance and Profile Lines for your wide-or narrowpanel security specifications.
- Versatile counter and staggered height adjustments adapt to your offering.
- Overhead track with twin roller support for smooth, durable, clutter-free operation.
- Lobed cam lock mechanism to simplify lock-unlock motions.
- Side-stacking configuration for quick access or pocket stacking for aesthetics.
- Continuous top-to-bottom hinge for stability, wear, and smooth operation.

# **Side-Folding Grille Line**

Available

| Style                                                                                                           | Performance Line<br>(6.5 inch) | Profile Line<br>(4 inch)                                 |
|-----------------------------------------------------------------------------------------------------------------|--------------------------------|----------------------------------------------------------|
| <b>Q-Clear</b> (polycarbonate)                                                                                  | •                              | •                                                        |
| <b>Q-Air</b> (perforated steel)                                                                                 | •                              | •                                                        |
| Q-Solid (solid aluminum)                                                                                        | •                              | •                                                        |
| Q-Check (pattern) 9 inch (open) 12 inch (open) 9 inch (open) 12 inch (polycarbonate)                            | •                              |                                                          |
| Q-Guard (pattern) Linear (open) Offset (open) Staggered (open) Offset (polycarbonate) Staggered (polycarbonate) |                                |                                                          |
| Other Configurations                                                                                            |                                | Pro-Pocket™<br>framed option<br>for easy<br>installation |