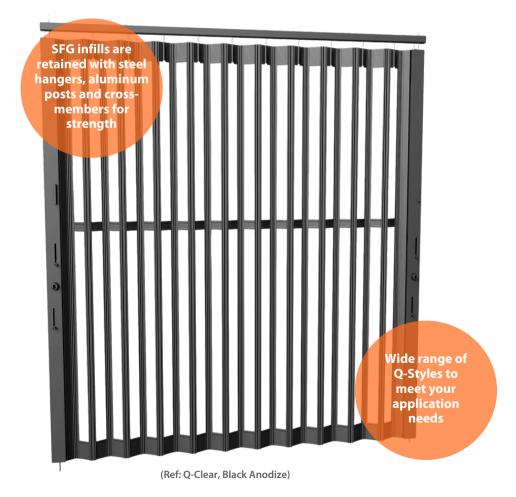

## ROBUST SECURITY, UNSURPASSED RELIABILITY

QMi side-folding grilles are designed with high strength aluminum, steel, and polycarbonate materials that deliver long-lasting performance.

- Steel hangers, aluminum posts, and durable hinge throughout lines.
- Double wheels and robust locking mechanisms enhance operation.

Q-Air perforated steel close-up.

Q-Solid grille protecting a jewelry store inside of a shopping mall.