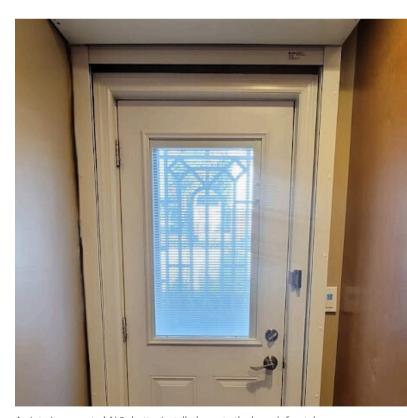

— HOMEOWNER

An interior mounted AL2 shutter installed over to the home's front door.