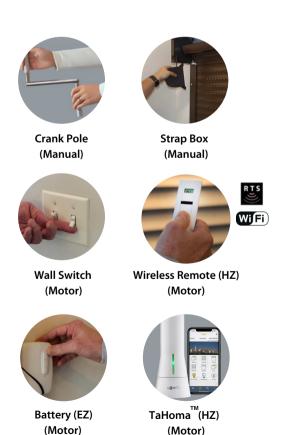

#### **Crank Pole**

Effortless and reliable manual shutter control with a costeffective hand-operated mechanism.

#### Strap Box

A simple and economical manual control using a pull-strap for efficient shutter movement.

#### **Wired Motor**

Ensures consistent operation with a convenient wall switch. (Standard and Override). Line voltage.

#### Wireless Remote Motor (HZ)

Offers easy control at your fingertips. (Standard and Override). Line voltage.

#### **Battery Motor (EZ)**

Provides flexible, low-voltage battery operation to minimize wiring and maximize positioning choices.

#### Smart Home TaHoma (HZ)

Wireless connectivity with mobile device control from anywhere, links into home automation systems.