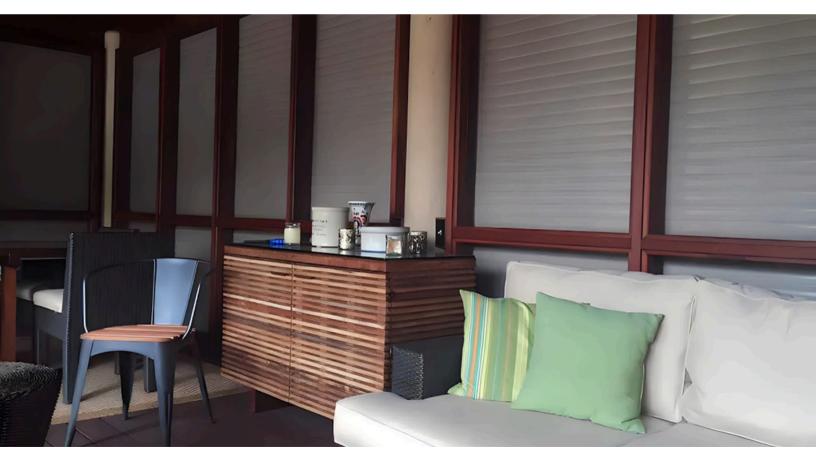

cy, and security to increase your home's comfort and your peace of mind.

## **Enhanced Privacy**



Ivory AL2 provides a secure noise barrier in a bustling urban environment.

#### CAREFULLY CRAFTED, CONVENIENT COMFORT

European-inspired, sleek AL2 shutters are expertly crafted from roll-formed aluminum and foam-filled. They offer a barrier against noise, weather, and intrusions while ensuring privacy and shade from the sun.

- 42mm (1.65 in.) slat height designed perfectly energyefficient protection with a modern edge.
- Lowers thermal impact for a more relaxed sanctuary, saving heating energy and improving passive cooling.
- Offers privacy with an indulgent, stylish touch.
- Provides secure airflow for a breezy, worry-free experience.
- Tames the bustle of the world for quiet comfort.



AL2 Privacy shutters provide the perfect fit for a back porch sanctuary.

## **Illuminating Atmosphere**

#### SOPHISTICATED SOLITUDE, SERENE STYLE

Elevate your ambiance and aesthetics with AL2, where elegance meets practicality for luxurious living.

- Impeccably crafted with roll-formed aluminum profiles, AL2 adds a touch of sophistication to your space.
- Discreet light slits balance privacy with a soft glow of natural light.
- Featuring a sleek, design with a maximum size of 90 sq ft, AL2 shutters are perfect for any window.



Light slits provide gentle illumination for a comfortable ambiance.



AL2 is also a versatile choice for commercial spaces requiring light security, including bars and countertop applications.

## **Housing Style and Finish Options**

#### **HOUSING SHAPES**