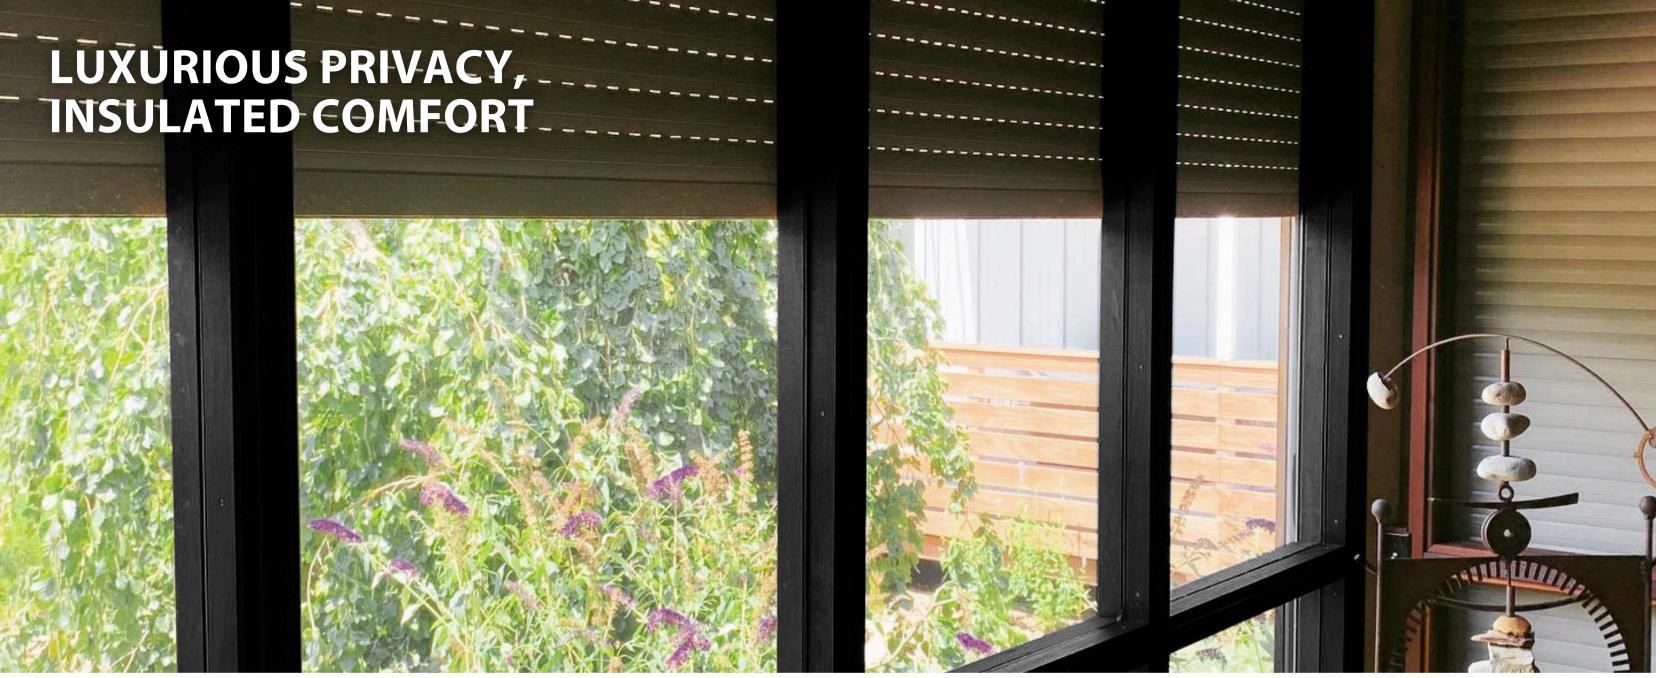

## Reducing Energy, Increasing Privacy and Security

### PROTECTING YOUR HOME FROM INTRUDERS AND RISING COSTS

AL2 shutters offer a multi-faceted solution for your home. Beyond their aesthetic appeal, these shutters provide exceptional heat control. By effectively blocking sunlight, their insulated slat design significantly reduces heat gain during summer months, lowering your energy consumption.

Simultaneously, AL2 shutters offer enhanced privacy. Their perforated hinges allow you to provide light while maintaining privacy, ensuring your home remains a personal sanctuary.

AL2 shutters also help secure your home, deterring intruders and providing an added layer of protection for your family and belongings.