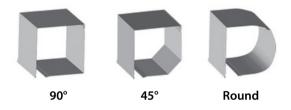

## **Housing Style and Finish Options**

#### **HOUSING SHAPES**

Whether you prefer modern 90° angles, enjoy a classic 45° angle, or like the curves of a round design, we have box housing choices tailored to fit your style and match your home's aesthetic.

#### **Box Housing**

Constructed of aluminum alloy and available in 6, 6.5, 7, and 8 in. sizes.