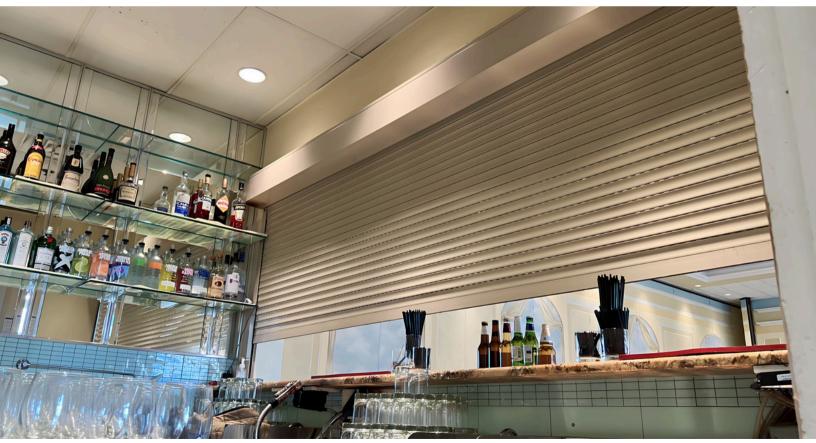

Light slits provide gentle illumination for a comfortable ambiance.

AL2 is also a versatile choice for commercial spaces requiring light security, including bars and countertop applications.