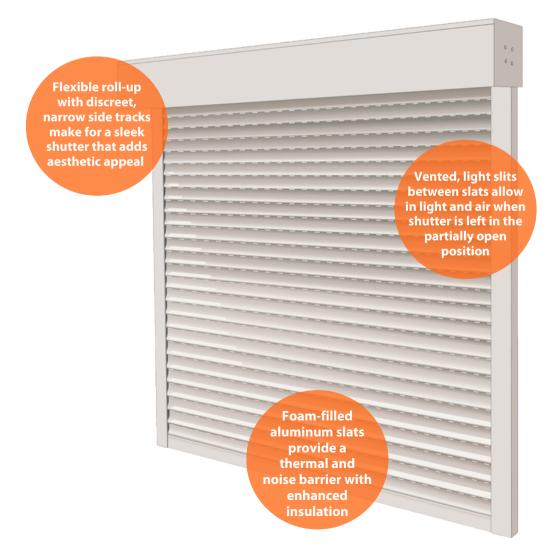

#### **FEATURES**

- European-style shutter with slats made of foam-filled aluminum for upgraded insulation.
- Light slits for a gentle illumination while preserving privacy.
- Designed to reduce heat load for a relaxed environment.
- Offers excellent shading from the intense sun.
- Noise-free, peaceful operation.

#### INSULATED. SAFE. ELEGANT.

Elevate your home's privacy and energy efficiency with AL2 Privacy Shutters. AL2 shutters enhance comfort, privacy, and security in your personal space.

With a maximum size of 90 sq ft — the most compact in our range — these European-styled shutters are impeccably crafted with roll-formed aluminum profiles and insulated with a structural foam filler. They provide superior insulation against cold, heat, sun, and noise while offering a light security barrier for your home.

#### **SLAT PROFILE**

The AL2's curtain is made up of sleek 1.65 in. slats, infused with a medium-density structural foam filler. This design provides enduring style with superior insulation.

Tailored for smaller spaces, the AL2 combines a sleek, sophisticated approach with practicality. While offering basic protection, its primary charm lies in enhancing the aesthetics of compact areas with its refined styling.