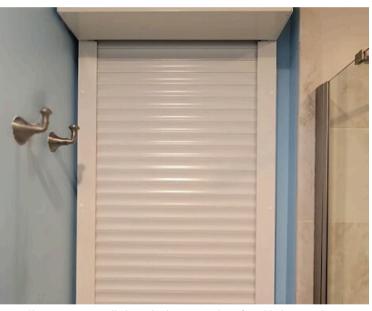

Shutters were installed over bathroom windows for added personal privacy.

The white AL2 shutters provided elegant and efficient privacy with stylish appeal.

"I can't believe how beautiful but also incredibly functional these shutters are. They've made my home a much more comfortable place to live.