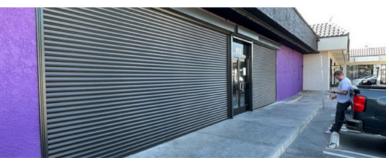

A bronze manually operated AL8 storefront shutter was installed to ensure a seamless blend of functionality and aesthetics. This installation accommodated door handles and integrated harmoniously with the storefront's design.

To safeguard the store's large windows, two motorized AL8 shutters were installed next. These provided the operator flexibility that the store was looking for while ensuring the smallest possible box housing to preserve store appeal. A single-door shutter on the side of the building was also installed to ensure complete coverage for all potential access points.