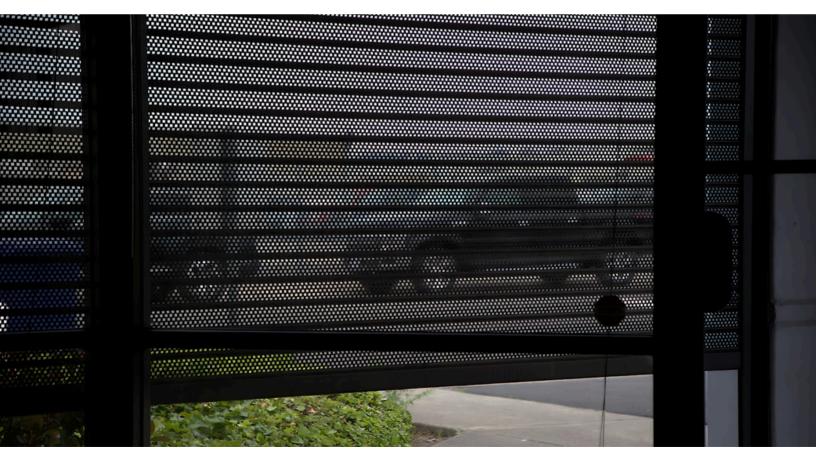

Punched (P51) AL8 shutters provide high-visibility and compliment any decor.

Punched (P51) slats provide excellent visibility.

Perforated vision slats allow for high-visibility of merchandise and branding at night.

Emergency Release Device (ERD)

Punched (P51) storefront security showing inside-out visibility.