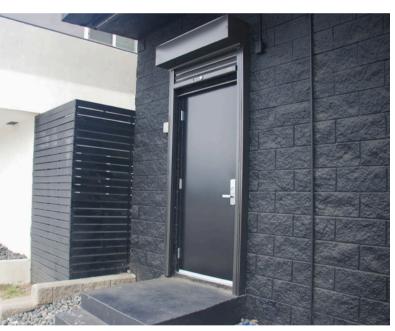

This QMi AL8 security shutter provided the store's side door the added dependable security and peace of mind that it badly needed.

The solid slat shutters present a formidable visual deterrent for the store when in the closed position.

"We're very happy with our QMi Shutters. The installation crew was very friendly and efficient, and our staff feels safer than ever."

—Store Associate

An exterior mounted AL8 shutter seamlessly blends in with the storefront entrance and goes unnoticed during operating hours.