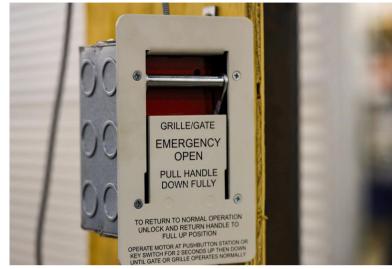

#### **EGRESS INNOVATION**

QMi has developed an industry-first egressible tubular motor option for the AL8 system.

- Exclusive code-compliant egress when motorizing over doors.
- Space-saving AL8 nesting design and tubular motor ensure a low-profile, below-ceiling installation.
- Discretely-integrated Emergency Release Device (ERD) to operate shutters during power failure or emergency condition.

Emergency Release Device (ERD)

Punched (P51) storefront security showing inside-out visibility.