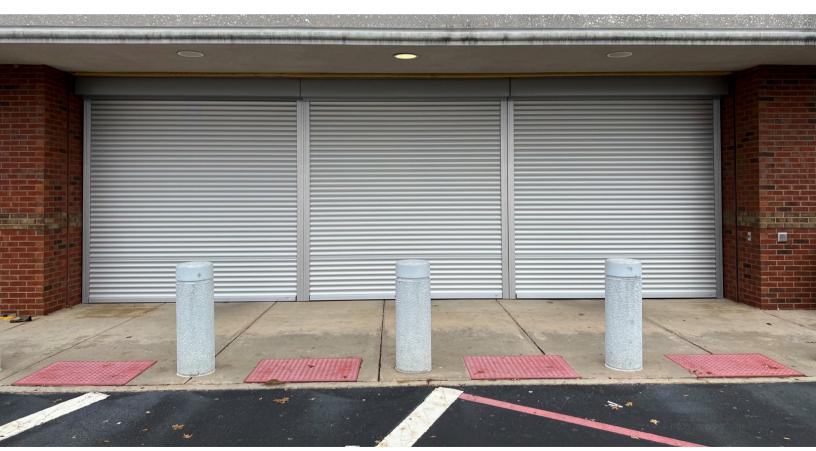

All components of the AL8 shutter are designed to work together for maximum strength and longevity.

\* Based On Pull-Apart and Sledgehammer Testing.

Wide retail vestibule protected by solid, clear anodized (silver) AL8 shutters.