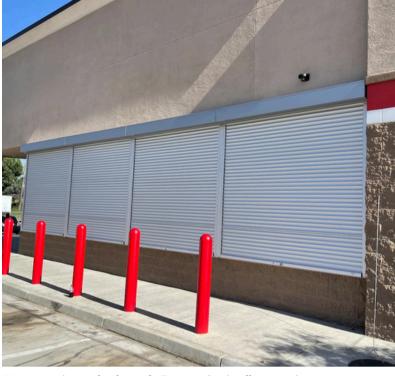

Exterior storefront protection provides clean appearance, secures building from attacks, and adds hurricane-rated defense for a Florida retailer.