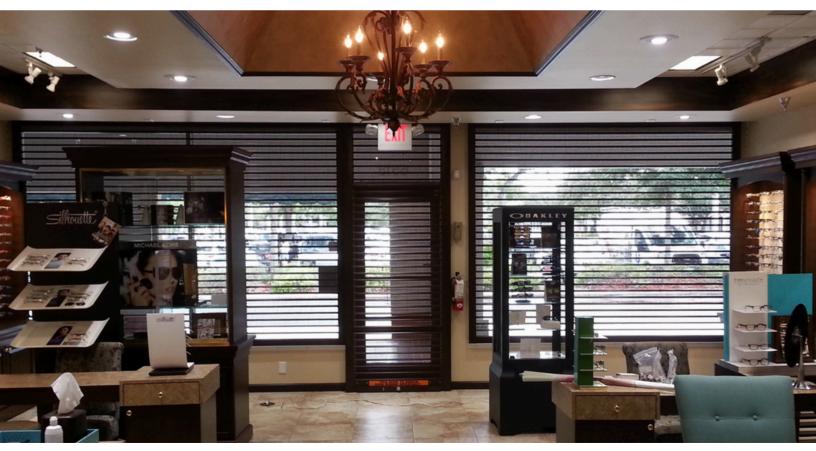

AL8's pre-drilled rail holes ensure consistent, code-compliant installation.

AL8 protects a pharmacy counter while providing views for both customers and staff.