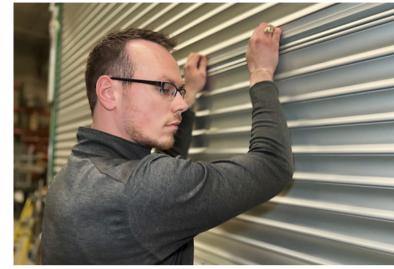

#### **FEATURES**

- Precision-engineered system for unparalleled strength.
- Space-saving, industry smallest shutter box and tight roll-up coil.
- Optimized hinge and slat engagement for exceptional durability.
- Patented nesting design and bushing-guide system for enhanced operation.
- Hybrid-snap cover rail for clean look and simple install.
- Wide-span coverage for maximum opening flexibility.

- Strongest shutter on the market\*, designed and built to last.
- Patented slat and rail systems ensure peak performance and durability.
- Slat hinge receivers and hooks are designed to defend against attacks and operate consistently over time.

All components of the AL8 shutter are designed to work together for maximum strength and longevity.

\* Based On Pull-Apart and Sledgehammer Testing.

Wide retail vestibule protected by solid, clear anodized (silver) AL8 shutters.