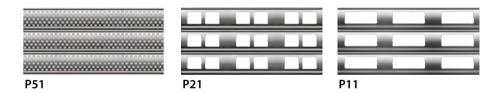

re a low-profile, below-ceiling installation.
- Discretely-integrated Emergency Release Device (ERD) to operate shutters during power failure or emergency condition.



Emergency Release Device (ERD)



Punched (P51) storefront security showing inside-out visibility.

### Housing, Slat, and Control Options

#### HOUSING SHAPES

Housing style choices make it easy to match the aesthetics of your business.

Constructed from aluminum alloy and available in 6, 6.5, 7, 8 and 10 in. sizes.







#### **SLAT STYLES**

Solid and perforated designs for robust security with aesthetics.

#### Solid

Powerful visible deterrent, creating a robust physical barrier.

#### **Perforated**

Balances security with maximum visibility, protecting store views and attracting customers.

#### **PUNCH PATTERNS**



#### CONTROLS

Manual and motorized choices, both standard and override, provide effortless operation across diverse openings.

#### **Manual Operation (Spring Assist or Gear)**

Cost-effective, spring-assisted push-up/pull-down or crank pole (gear) systems.

#### **Wired Motors**

Key or toggle wall switch activation for day-to-day reliability, either single or multi shutter control.

#### **Wireless Remote Motor (HZ)**

Remote operation for commercial environments seeking flexibility.

Spring Assist (Manual)

Crank Pole (Manual)

Wife

Wife

Wife

Wireless Remote (HZ) (Motor)

QMi partners with industry-leading motor manufacturers like  $\mathsf{Somfy}^{\mathbb{B}}$  to offer the highest quality drive, software, and control options.

### **Lock and Color Options**

#### SECURE LOCKS

O