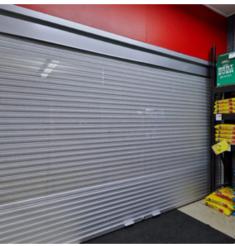

All components of the AL8 shutter are designed to work together for maximum strength and longevity.

\* Based On Pull-Apart and Sledgehammer Testing.

Wide retail vestibule protected by solid, clear anodized (silver) AL8 shutters.