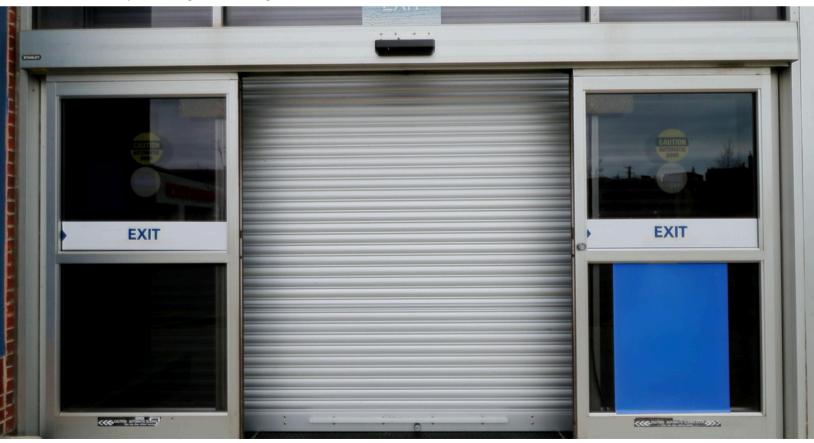

#### **EGRESS INNOVATION**

QMi has developed an industry-first egressible tubular motor option for the AL8 system.

- Exclusive code-compliant egress when motorizing over doors.
- Space-saving AL8 nesting design and tubular motor ensure a low-profile, below-ceiling installation.
- Discretely-integrated Emergency Release Device (ERD) to operate shutters during power failure or emergency condition.

Emergency Release Device (ERD)

Punched (P51) storefront security showing inside-out visibility.