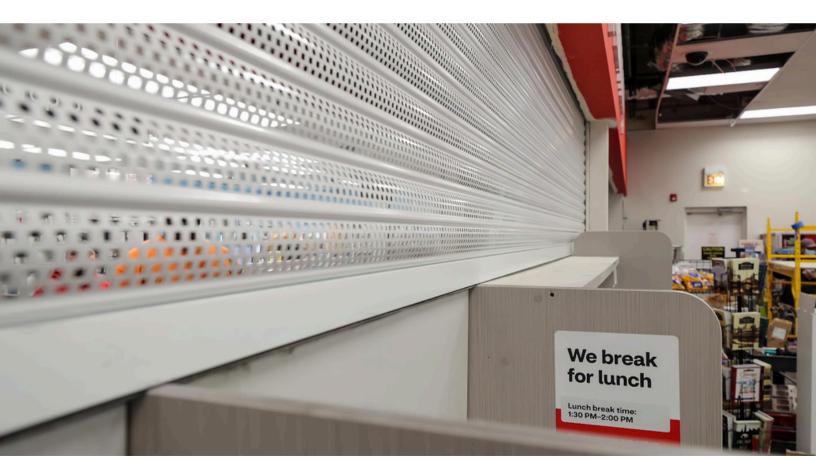

er end retention screws for maximum strength.
- Slats that resist dents and dings to remain in prime condition over time.



Wide-span, high-security interior AL8 shutters provide visible, robust defense.

# **Enhanced Flexibility**

#### **EXPANSIVE, EFFICIENT, AND EXACTING FIT**

Protect your commercial spaces with the extended flexibility of AL8 shutters. Cover wide and tall openings with our tailored configurations.

- Spans up to 236 in. width (19 ft, 6 in) or 288 in. height (24 ft) ensure optimal views and accessibility.
- Pre-drilled rail holes ensure a quick, hassle-free, and consistent installation. (hidden by snap covers)
- Mounting options for the most demanding interior and exterior installations.



AL8's pre-drilled rail holes ensure consistent, code-compliant installation.



AL8 protects a pharmacy counter while providing views for both customers and staff.

### **Solid Slats**



Solid slats provide a powerful visual deterrent and shield your store from aggressive break-in attacks.

#### REFINED AND RELIABLY SECURE

Our solid aluminum shutters provide unparalleled protection for your business. Designed to be virtually indestructible, they stand as a formidable barrier against intruders and extreme weather, all while preserving the aesthetics of your storefront.

- Unyielding physical protection against the most aggressive attacks.
- Privacy that denies prying eyes, making it difficult for burglars to plan attacks.
- Integrated into surrounding building structures for clean appearance.
- Interior or exterior installation based on your application needs.



E