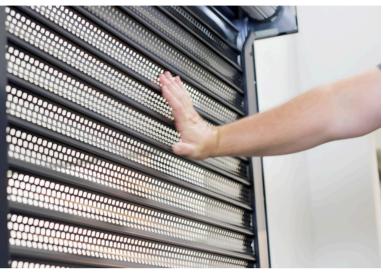

#### FLAWLESS, FORTIFIED AND FLUID

Enjoy smooth, virtually silent operation.

- Enhanced bushing guide system ensures a smooth and consistent operating experience.
- Optimized tolerances for reduced wear and noise.
- Finger pull and mid-curtain lock options ensure effortless and swift handling and simplified ongoing maintenance.

AL8's finger pull being used to effortlessly pull down and close the shutters.

AL8 shutter protects the doorway of a jewelry store.