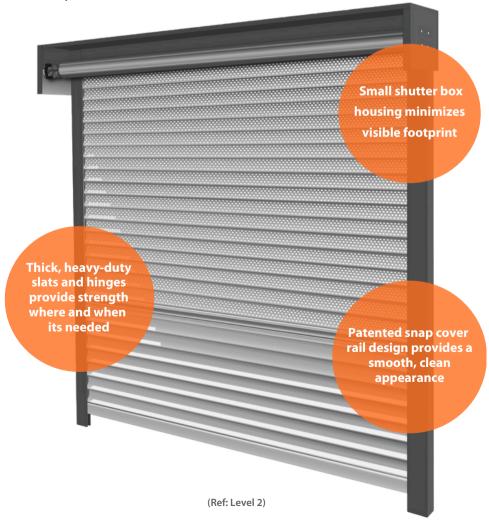

#### **FEATURES**

- Precision-engineered system for unparalleled strength.
- Space-saving, industry smallest shutter box and tight roll-up coil.
- Optimized hinge and slat engagement for exceptional durability.
- Patented nesting design and bushing-guide system for enhanced operation.
- Hybrid-snap cover rail for clean look and simple install.
- Wide-span coverage for maximum opening flexibility.

- Strongest shutter on the market\*, designed and built to last.
- Patented slat and rail systems ensure peak performance and durability.
- Slat hinge receivers and hooks are designed to defend against attacks and operate consistently over time.

LEVEL 2

(10%)

AL8 Level 1 system with added heavy-duty slats, enhanced retention and structural attachment methods.

Auto-locking base slats to augment motorized units.

LEVEL 3 (SPECIALTY)

(5%)

AL8 Level 2 system further enhanced with heavy duty base slat for large spans and other customized solutions specific to your needs.