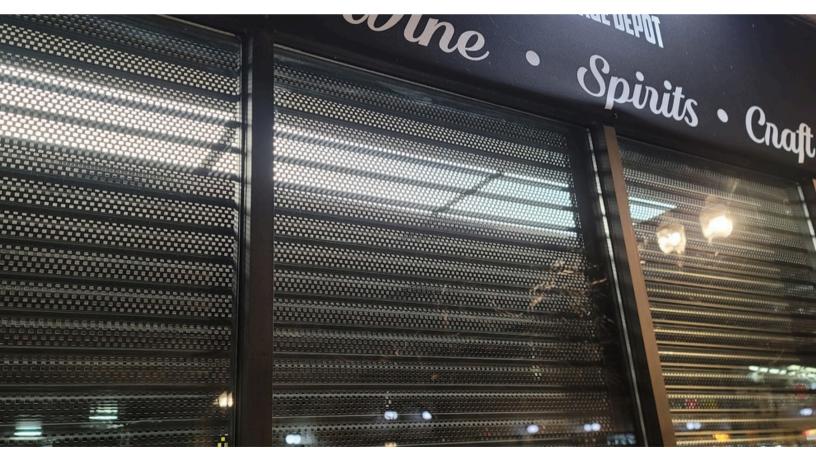

Punched (P51) slats provide excellent visibility.

Perforated vision slats allow for high-visibility of merchandise and branding at night.