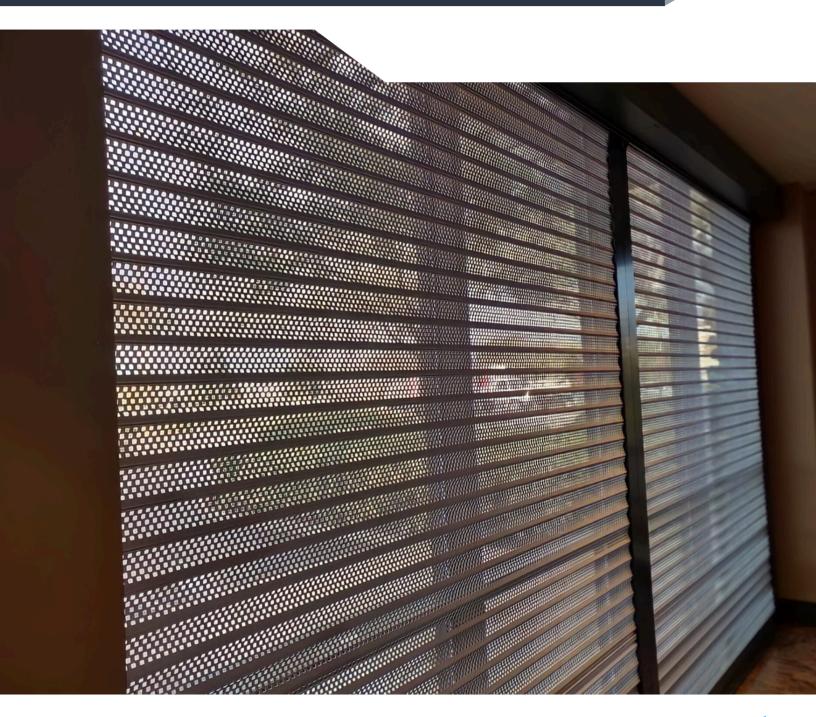

Punched (P51) AL8 shutters provide high-visibility and compliment any decor.

Punched (P51) slats provide excellent visibility.

Perforated vision slats allow for high-visibility of merchandise and branding at night.