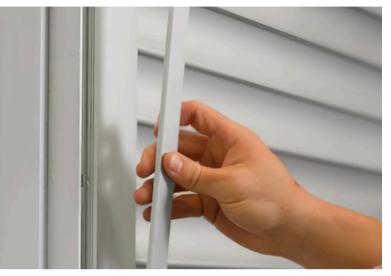

#### FLAWLESS, FORTIFIED AND FLUID

Enjoy smooth, virtually silent operation.

- Enhanced bushing guide system ensures a smooth and consistent operating experience.
- Optimized tolerances for reduced wear and noise.
- Finger pull and mid-curtain lock options ensure effortless and swift handling and simplified ongoing maintenance.

AL8's finger pull being used to effortlessly pull down and close the shutters.

AL8 shutter protects the doorway of a jewelry store.