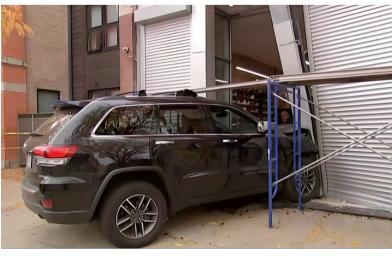

A jeep halted in its tracks by sturdy AL8 shutters, showcasing their effectiveness in preventing breaches even as brazen as "crash-and-grabs."