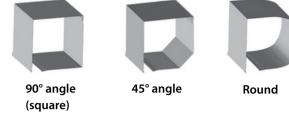

#### HOUSING SHAPES

Housing style choices make it easy to match the aesthetics of your business.

Constructed from aluminum alloy and available in 6, 6.5, 7, 8 and 10 in. sizes.