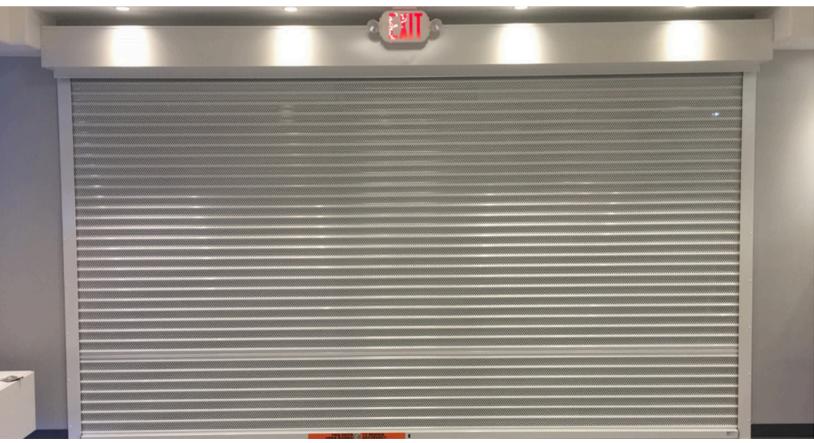

#### **EGRESS INNOVATION**

QMi has developed an industry-first egressible tubular motor option for the AL8 system.

- Exclusive code-compliant egress when motorizing over doors.
- Space-saving AL8 nesting design and tubular motor ensure a low-profile, below-ceiling installation.
- Discretely-integrated Emergency Release Device (ERD) to operate shutters during power failure or emergency condition.

Emergency Release Device (ERD)

Punched (P51) storefront security showing inside-out visibility.