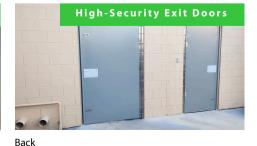

Protect counters of all shapes and sizes with flexible control, lock, and color options. Middle

Back Secure inventory room doors and other interior, back-of-building openings with the strongest shutter on the market.