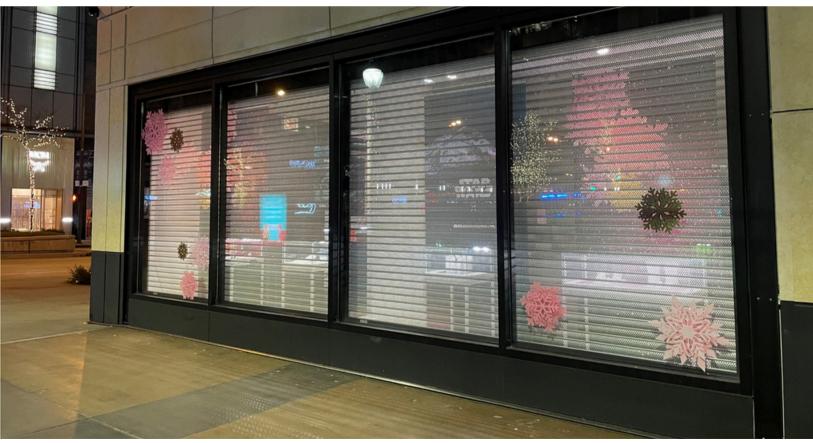

Punched (P51) slats provide excellent visibility.

Perforated vision slats allow for high-visibility of merchandise and branding at night.