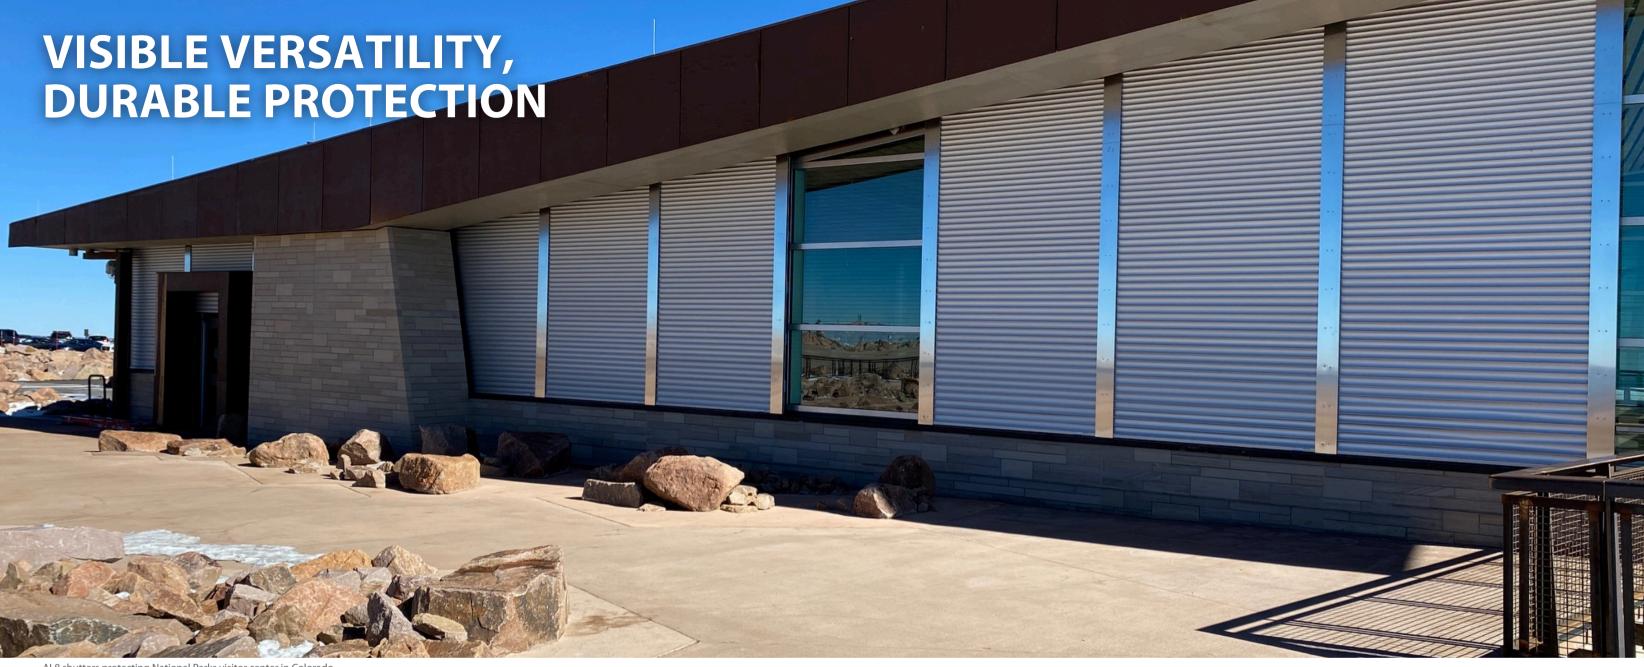

Storefront Municipal

**Bars and Restaurants** 







Pharmacies Dispensaries

Industrial / Warehouse

#### **FEATURES**

- Precision-engineered system for unparalleled strength.
- Space-saving, industry smallest shutter box and tight roll-up coil.
- Optimized hinge and slat engagement for exceptional durability.
- Patented nesting design and bushing-guide system for enhanced operation.
- Hybrid-snap cover rail for clean look and simple install.
- Wide-span coverage for maximum opening flexibility.

#### **OPTIONS**

- Three (3) security choices tailored to your threat level.
- Perforated slat profile for greater visibility.
- Manual and motorized controls are available.
- Custom colors and range of lock options.
- Code-compliant emergency egress system for motorized door openings.





AL8 shutters protecting National Parks visitor center in Colorado.

#### ROBUST. VERSATILE. SAFE.

Transform your security profile with the robust, visible, and effortlessly operational AL8 Security Shutters. Tailor your protection to meet any threat level, blending strength with subtlety.

Engineered for ultimate strength, AL8 shutters offer tailored security options to match your threat level. They come in standard and heavy-duty versions, with an industry-first egress option for commercial doorways.

#### **CORE APPLICATIONS**

AL8 provides a versatile security solution for a broad range of applications.

**Front** Re-inforce your storefront or commercial property facade with solid or perforated (high visibility) AL8 configurations.

Protect counters of all shapes and sizes with flexi