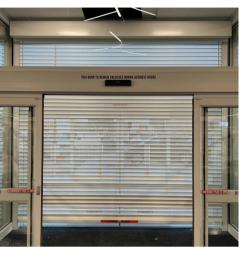

In this high-risk environment, physical security is critical. QMi AL8 security shutters act as a vital safeguard to protect commercial property, business assets, and company employees.

QMi tailored solutions such as the AL8 shutter provide a robust shield against even the most aggressive attacks. Essential in high-risk areas and during times of societal tension, these shutters are more than a security measure - they're an investment to ensure business continuity.

AL8 security shutters fortify your facility immediately, offering nearly impenetrable protection and total peace of mind for your business.

In 2023, U.S. businesses faced an 8% increase in burglary and break-in incidents.