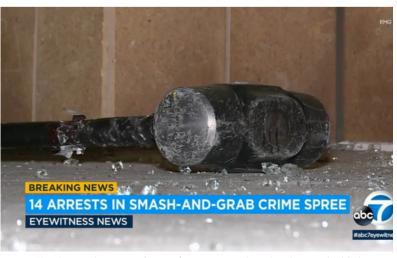

The shattered remains of a storefront post smash-and-grab spree, highlighting the vulnerability of unprotected businesses.

QMi security screens protecting windows at an elementary school.

In 2023, U.S. businesses faced an 8% increase in burglary and break-in incidents.