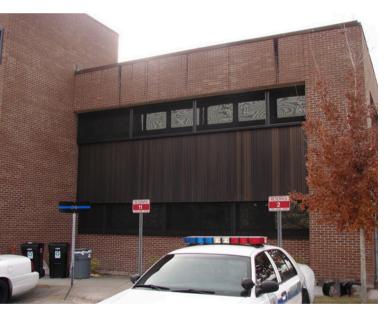

### **Case Study: Louisiana Police Precinct**

#### **OVERVIEW**

A police precinct in Texas was facing increasing security threats to the site and concerns about hurricane preparedness. The precinct's existing security measures were inadequate to protect the building and its occupants from potential breaches and natural disasters.

The precinct decided to implement a comprehensive security solution using QMi Stainless Steel Security Screens. These screens were chosen for their durability, strength, and resistance to corrosion, making them ideal for the harsh Texas climate.

QMi installed fixed screens on the upper levels of the building, providing a robust barrier against vandals,

high winds and debris, offering valuable protection during hurricanes.

On the lower levels, QMi Egress Screens were installed. These screens allowed for easy evacuation during emergencies while still providing a secure perimeter. The egress screens were equipped with quick-release mechanisms, ensuring rapid access in case of danger.

Precinct rear protected as well. Screens provided a solution across all windows.