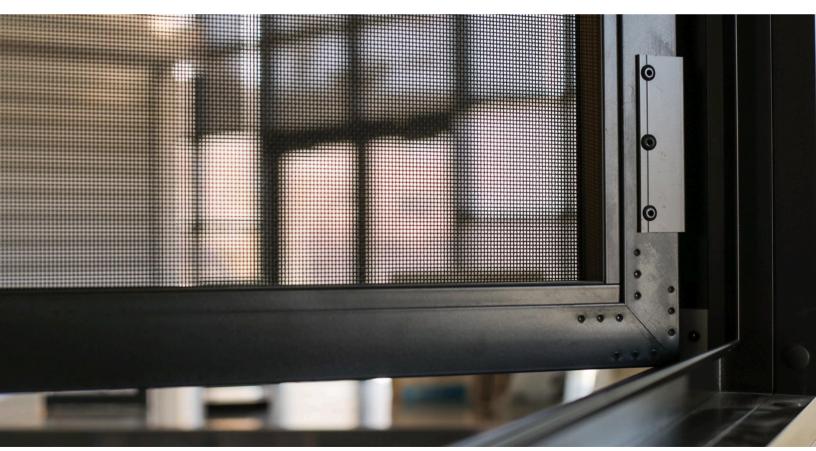

### SLEEK, SECURE AND SEAMLESSLY TAILORED

Designed for durability, the low-profile aluminum frame fits building contours. It is fabricated to integrate with a building's design while providing maximum security and minimal visual impact.

- Compact, space-saving frames combine strength with architectural appeal.
- Frame locking mechanisms secure mesh into a robust forced entry barrier against threats.

Fixed screens secure multi-pane, curved, sidewalk-adjacent windows at a California business.