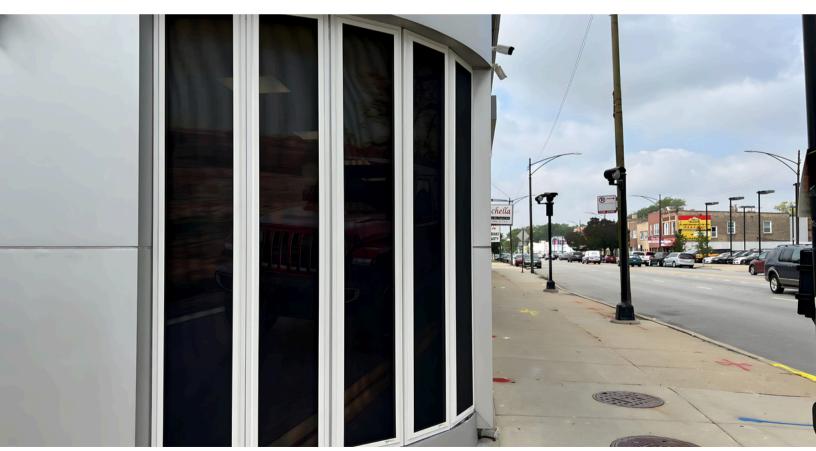

- Compact, space-saving frames combine strength with architectural appeal.
- Frame locking mechanisms secure mesh into a robust forced entry barrier against threats.

Fixed screens secure multi-pane, curved, sidewalk-adjacent windows at a California business.