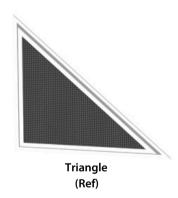

### **Frame Shapes**

#### **FRAME SHAPES**

Our custom-built frames, adaptable to shapes like arches, polygons, or unique designs, enhance your building's security and aesthetic appeal.

Our custom frames, tailored to a variety of shapes, provide both protection and style.