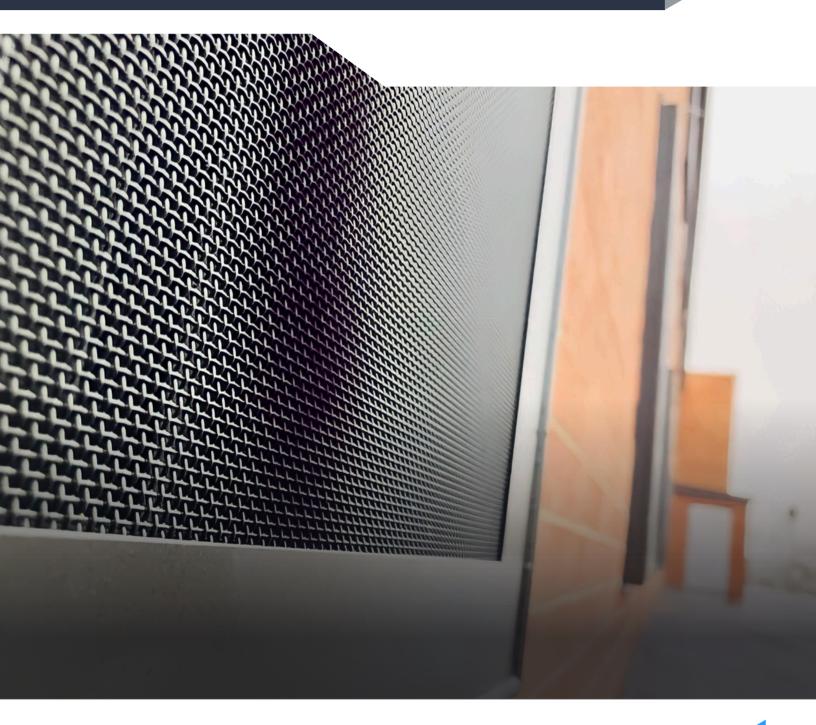

- High-tensile 304-grade stainless steel withstands tool and manual forced entry attacks.
- Using architectural-grade coatings, our black mesh resists weathering and discoloration over time.

High-tensile 304-grade stainless steel mesh shown up close.

### **High-Visibility**

View through our high-tensile 304-grade stainless steel mesh.