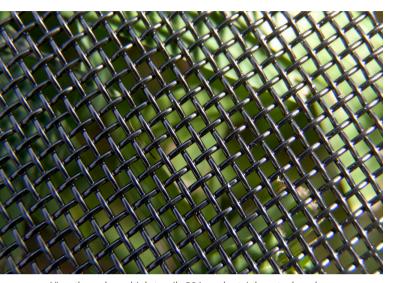

- High-tensile 304-grade stainless steel withstands tool and manual forced entry attacks.
- Using architectural-grade coatings, our black mesh resists weathering and discoloration over time.

High-tensile 304-grade stainless steel mesh shown up close.