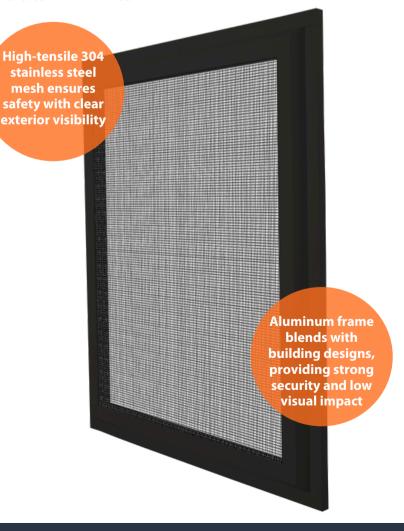

### QMi Stainless Steel Security Screens Provide Robust Protection with Uncompromising Views

#### **FEATURES**

- Woven high-tensile 304-grade stainless steel wire mesh secures occupants and provides clear exterior vision.
- Low-profile fixed screen frames maintain architectural design and aesthetics.
- Allows natural light and airflow into your building.
- Hurricane-approved protection for added peace of mind.

### SLEEK, SECURE AND SEAMLESSLY TAILORED

Designed for durability, the low-profile aluminum frame fits building contours. It is fabricated to integrate with a building's design while providing maximum security and minimal visual impact.