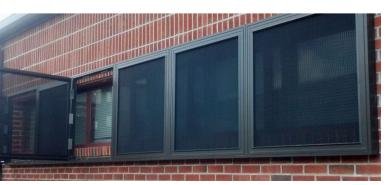

### SLEEK, SECURE AND SEAMLESSLY TAILORED

Designed for durability, the low-profile aluminum frame fits building contours. It is fabricated to integrate with a building's design while providing maximum security and minimal visual impact.

- Compact, space-saving frames combine strength with architectural appeal.
- Frame locking mechanisms secure mesh into a robust forced entry barrier against threats.

Fixed screens secure multi-pane, curved, sidewalk-adjacent windows at a California business.