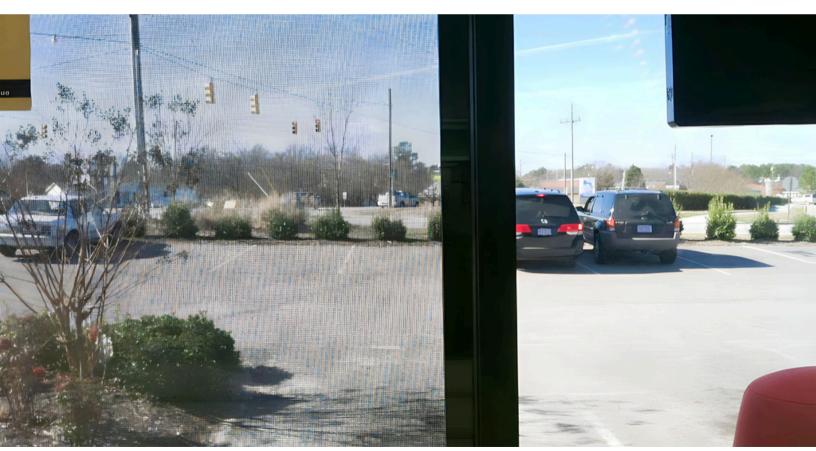

### **High-Visibility**

View through our high-tensile 304-grade stainless steel mesh.

### ROBUST SECURITY, UNCOMPROMISED VIEWS

Our fixed window screens ensure practical visibility while safeguarding your space. The always-black mesh is designed for optimal clarity, allowing occupants to see through effortlessly.

- Offers the perfect balance of strength and transparency, ensuring security without compromising on visual access.
- Experience filtered light blending visibility and shading.

Comparable views through screens and clean, uncovered glass.