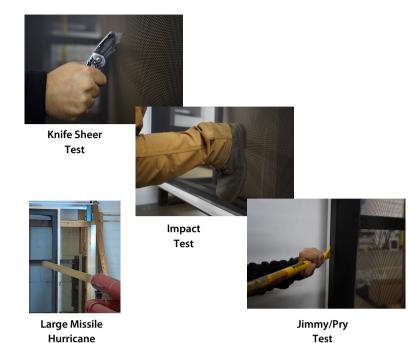

### **Tested to the Strictest Standards**

#### FORCED-ENTRY PERFORMANCE EVALUATION

QMi stainless steel security screens pass forced entry security testing requirements.

They also meet the strict standards for hurricane approval.

- Florida Building Code (FBC) compliant (HVHZ and Non-HVHZ))
- Texas Department of Insurance (TDI)

### **Certifications**

(HVHZ & non-HVHZ)

(3rd Party Evaluation)

 $Note: Testing\ in\ accordance\ with\ TAS\ 201/202/203\ and\ ASTM\ E330/E1886/E1996\ Missile\ Level\ D$ 