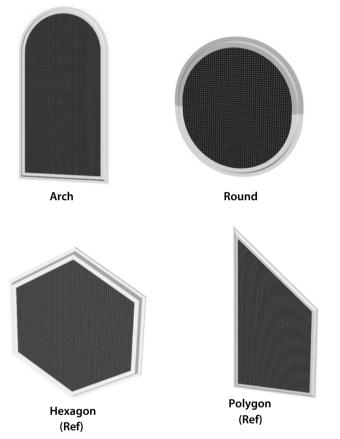

### **Frame Shapes**

#### **FRAME SHAPES**

Our custom-built frames, adaptable to shapes like arches, polygons, or unique designs, enhance your building's security and aesthetic appeal.

Our custom frames, tailored to a variety of shapes, provide both protection and style.