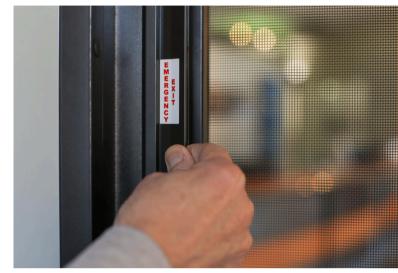

#### SAFE, FLEXIBLE, STRONG ESCAPE SCREENS

Equipped with a panic bar for emergency exits, QMi Egress screens offer robust protection for commercial buildings, ensuring the safety of occupants and visitors.

- Panic bars enable rapid, safe exits for emergency situations in commercial buildings.
- Hinge and lock mechanism provide easy egress while maintaining security.
- Egress compliant with federal, state, and local laws.

Egress screens are easily opened using the panic bar.

Hinges tested to meet hurricane, security, and durability requirements for worry-free operation.