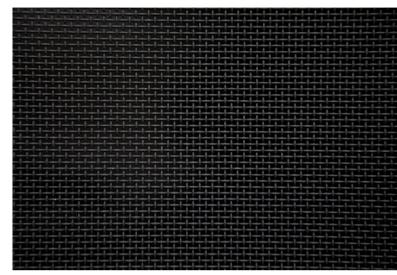

- High-tensile 304-grade stainless steel withstands tool and manual forced entry attacks.
- Using architectural-grade coatings, our black mesh resists weathering and discoloration over time.

High-tensile 304-grade stainless steel mesh shown up close.

### **High-Visibility**

View through our high-tensile 304-grade stainless steel mesh.