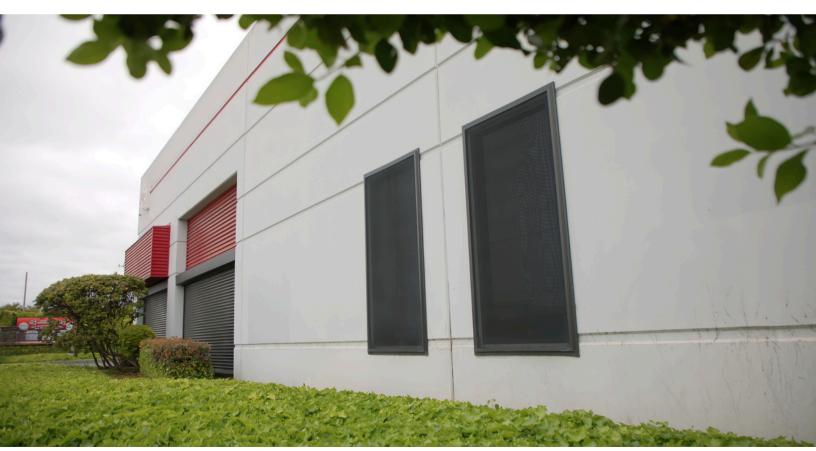

- Compact, space-saving frames combine strength with architectural appeal.
- Frame locking mechanisms secure mesh into a robust forced entry barrier against threats.

Fixed screens secure multi-pane, curved, sidewalk-adjacent windows at a California business.