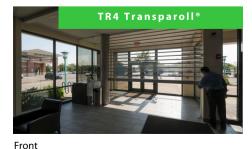

Seamlessly visible indoor and outdoor protection.

#### **CLEAR AND PREPARED**

Seamlessly merge transparency with elegance through our LX6 clear shutters. Prioritizing optimal visibility, these feather-light shutters shield you from criminal threats and outside elements while inviting customers and generous amounts of light into your space.

- · Unrivaled visibility fosters an atmosphere of openness, blending indoors and out.
- Elegant anodized finish complements nearly all aesthetics.

Clear polycarbonate panels offer excellent visibility and enhance the customer experience.