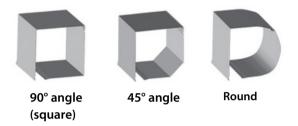

#### **HOUSING SHAPES**

Various housing styles choices make it easy to match the aesthetics of your business.

Constructed from aluminum alloy and available in 6", 6.5", 7", 8" and 10" sizes.

LX6 Clear shown here cycle testing to validate performance.