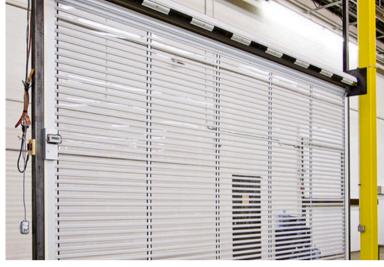

### LX6 Shutters Provide Strength and Modern Clarity in Every View

#### LIGHTWEIGHT. VERSATILE. SECURE.

Prioritizing visibility, these feather-light shutters act as your shield from threats and the elements while inviting generous amounts of light. The LX6 Clear Shutter system marries formidable security with a stunning design.

Fabricated with clear polycarbonate inserts, the LX6 rolling shutter is a lighter weight and medium-duty shutter that provides excellent visibility. With manual or motorized operation, and easy integration into existing designs, they offer a stylish, secure solution for any setting.