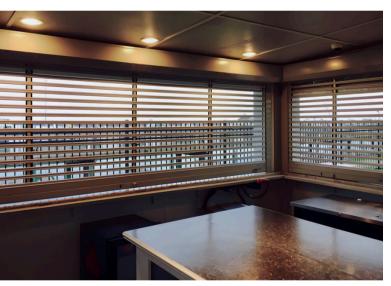

#### **OVERVIEW**

A high-end hotel in a popular southwest vacation destination sought to enhance the security of its openair bar and patio without sacrificing its inviting atmosphere. QMi LX6 Clear shutters proved to be the ideal solution. The LX6 shutters offered a transparent barrier, effectively deterring theft and vandalism while preserving the open-air ambiance cherished by guests.

The LX6 shutters' customizability allowed for a seamless integration with the hotel's existing architecture, maintaining the aesthetic appeal of the outdoor space. The clear panels provided unobstructed views, ensuring the area remained secure without feeling enclosed or restrictive.

Beyond security, the LX6 shutters also offered protection against the region's challenging weather conditions, including wind, rain, and blowing sand. This ensured the outdoor space could be enjoyed year-round, further enhancing the guest experience.

Hotel bar personnel have great views outdoors, even when shutters are down.

Clear anodize slats (silver) blended well with the outdoor space.

"The LX6 shutters have been a game-changer for our outdoor bar. We no longer worry about security or weather disruptions, and our guests love the open-air feel that's maintained yearround. It's a win-win for everyone!"