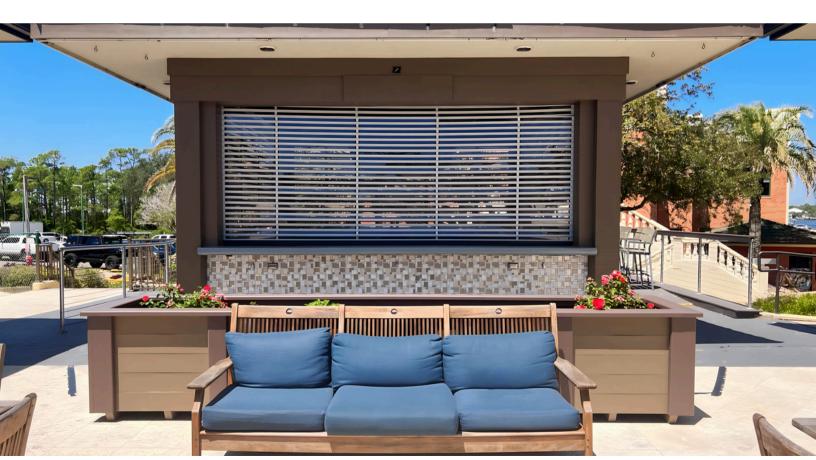

# **Case Study: Hotel Patio Bar**

#### **OVERVIEW**

A high-end hotel in a popular southwest vacation destination sought to enhance the security of its openair bar and patio without sacrificing its inviting atmosphere. QMi LX6 Clear shutters proved to be the ideal solution. The LX6 shutters offered a transparent barrier, effectively deterring theft and vandalism while preserving the open-air ambiance cherished by guests.

The LX6 shutters' customizability allowed for a seamless integration with the hotel's existing architecture, maintaining the aesthetic appeal of the outdoor space. The clear panels provided unobstructed views, ensuring the area remained secure without feeling enclosed or restrictive.

Hotel bar personnel have great views outdoors, even when shutters are down.

Clear anodize slats (silver) blended well with the outdoor space.

"The LX6 shutters have been a game-changer for our outdoor bar. We no longer worry about security or weather disruptions, and our guests love the open-air feel that's maintained yearround. It's a win-win for everyone!"

— Hotel Employee

Secure, stylish, and sleek LX6 installation.