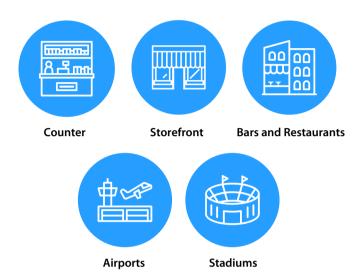

#### **CORE APPLICATIONS**

LX6 provides high visibility and flexible configurations for a wide range of applications.

**Storefront** High visibility to ensure merchandise can be seen after hours, LX6's small footprint and tubular motor options ensure great aesthetics and easy operation.

**Counters** Scalable to small or wide openings, LX6 provides practical visibility in motorized or manual counter protection.

**Kiosks** Well-suited for kiosk or free-standing merchandising needs, LX6 blends visibility with security.

Banks, airports, bars + restaurants, and a wide variety of retailers trust LX6 to protect their high-traffic areas.