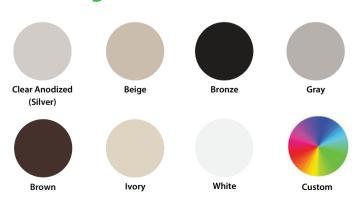

#### **COLORS AND FINISHES**

LX6 curtains ( couplers, vertical spacers ) are available in a luminous clear anodized finish, while additional colors and finishes are available for other components.

The versatile range matches or complements any architecture style.

### Housing, Rails, Base Slats

Contact your QMi Sales or Project Support Representative for pricing and lead times on custom color options.