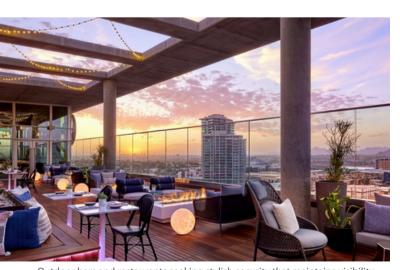

# **Case Study: Hotel Patio Bar**

#### **OVERVIEW**

A high-end hotel in a popular southwest vacation destination sought to enhance the security of its openair bar and patio without sacrificing its inviting atmosphere. QMi LX6 Clear shutters proved to be the ideal solution. The LX6 shutters offered a transparent barrier, effectively deterring theft and vandalism while preserving the open-air ambiance cherished by guests.

The LX6 shutters' customizability allowed for a seamless integration with the hotel's existing architecture, maintaining the aesthetic appeal of the outdoor space. The clear panels provided unobstructed views, ensuring the area remained secure without feeling enclosed or restrictive.

Beyond security, the LX6 shutters also offered protection against the region's challenging weather conditions, including wind, rain, and blowing sand. This ensured the outdoor space could be enjoyed year-round, further enhancing the guest experience.

By investing in QMi LX6 Clear shutters, the hotel successfully addressed its security concerns while preserving the aesthetic and functional appeal of its outdoor bar and patio. This strategic move not only improved guest safety and comfort but also strengthened the hotel's reputation as a secure and enjoyable destination.

Hotel bar personnel have great views outdoors, even when shutters are down.

Clear anodize slats (silver) blended well with the outdoor space.

"The LX6 shutters have been a game-changer for our outdoor bar. We no longer worry about security or weather disruptions, and our guests love the open-air feel that's maintained yearround. It's a win-win for everyone!"