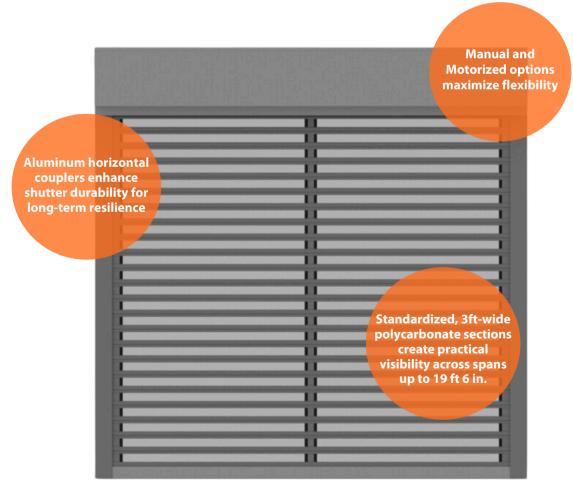

#### **FEATURES**

- Polycarbonate slats provide excellent visibility.
- Engineered couplers and vertical spacers create strength to thwart forced entry attack.
- Lightweight design for effortless operation.
- Attachable to existing walls or window mullions, perfect for retrofitting existing spaces.
- Spans widths up to 19 ft 6 in, with wide range or operators.

#### **OPTIONS**

- Spring-assist or gear manual operation and tubular motor operation are available based on size and configuration.
- Jackshaft operator available for largest curtains.
- Wide range of lock options (manual) for your application.
- Housing, rail, and base slat color range available to match surrounding aesthetic.

# **Durability Defined**

Anodized aluminum horizontal couplers afford the shutters extraordinary resilience, promising long-term performance without sacrificing style.

#### RIGID, RESILIENT, AND REASSURING

The LX6's anodized aluminum horizontal couplers and vertical spacers provide exceptional durability and robust construction, forming a steadfast barrier against intruders. This design merges aesthetics with resilience, ensuring long-term performance without compromise.