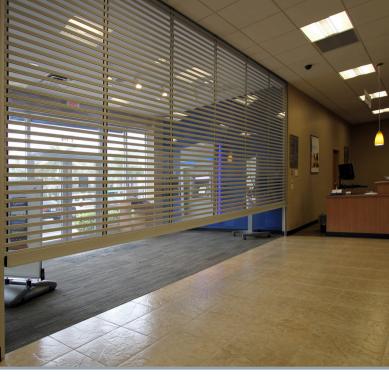

LX6 protects the entrance of a local bank branch.

Perhaps one of the most crucial trends...
is incorporating a cohesive and
seamless transition design between the
indoors and outdoors.

—Design Pool, Three Trends in Indoor/Outdoor Spaces, 2023

Banks, airports, bars + restaurants, and a wide variety of retailers trust LX6 to protect their high-traffic areas.