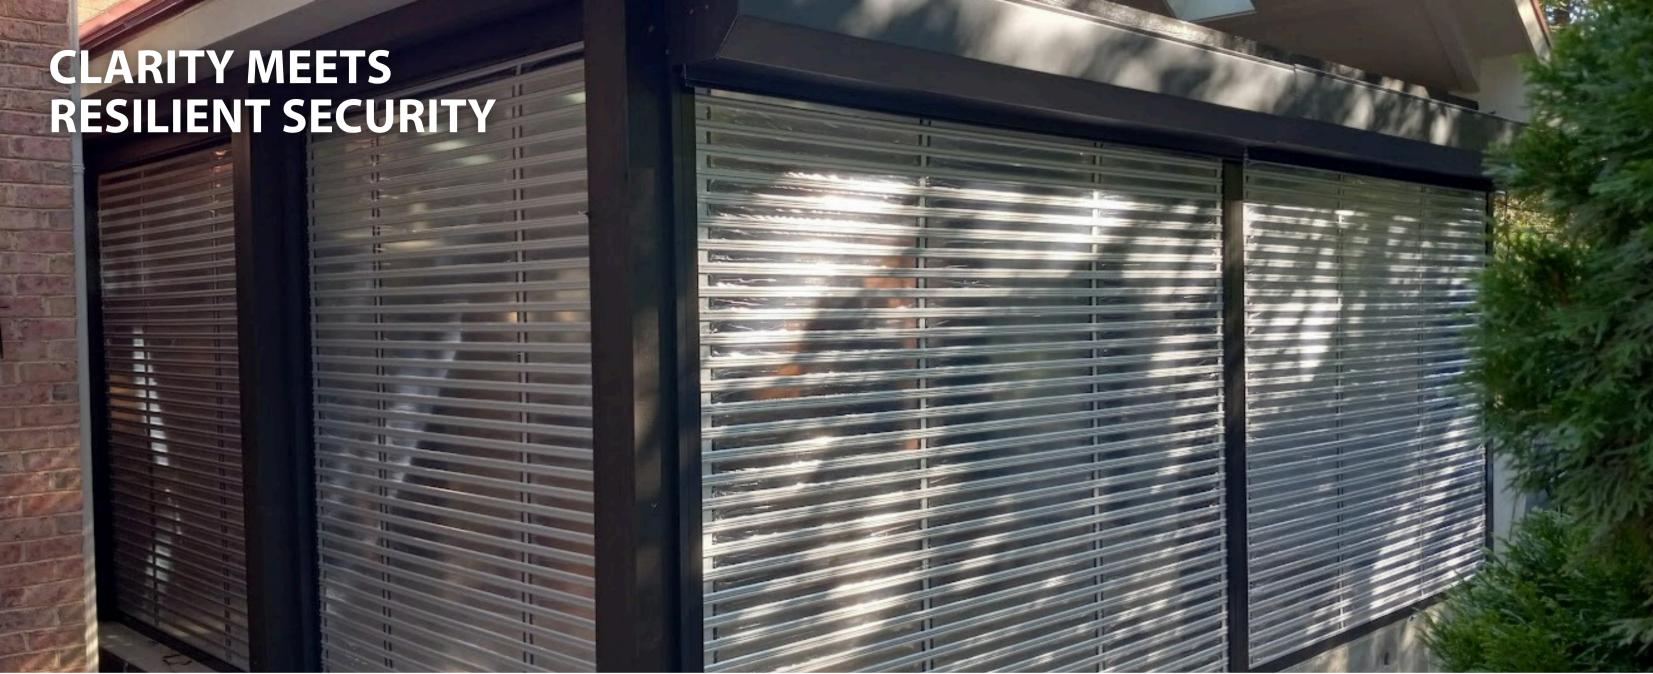

#### LIGHTWEIGHT. VERSATILE. SECURE.

Prioritizing visibility, these feather-light shutters act as your shield from threats and the elements while inviting generous amounts of light. The LX6 Clear Shutter system marries formidable security with a stunning design.

Fabricated with clear polycarbonate inserts, the LX6 rolling shutter is a lighter weight and medium-duty shutter that provides excellent visibility. With manual or motorized operation, and easy integration into existing designs, they offer a stylish, secure solution for any setting.

#### **CLEAR AND PREPARED**

Seamlessly merge transparency with elegance through our LX6 clear shutters. Prioritizing optimal visibility, these feather-light shutters shield you from criminal threats and outside elements while inviting customers and generous amounts of light into your space.