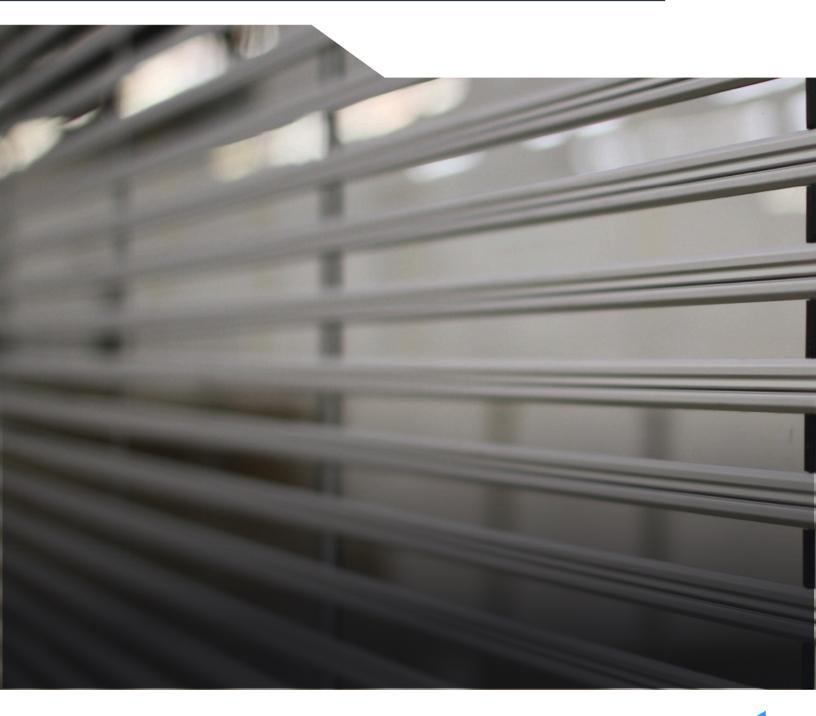

## BRINGING OPEN-STYLE, AIRY APPEAL TO MIXED USE SPACES

In recent years, there has been a significant shift towards innovative security solutions that prioritize both protection and aesthetics. Clear security shutters, such as the QMi LX6, have emerged as a popular choice for architects, designers, and operators seeking to safeguard indoor and outdoor spaces while maintaining high visibility.

These transparent barriers offer a unique blend of security and functionality, making them ideal for establishments like hotels, restaurants, and modern commercial spaces.

QMi LX6 shutters allow natural light and views to pass through, creating a more inviting and open atmosphere. This is particularly important for businesses that rely on natural light and customer visibility, such as retail stores and cafes.

Beyond their aesthetic appeal, QMi LX6 Clear security shutters provide robust protection against threats of vandalism, theft, and adverse weather conditions.

 $Outdoor\,bars\,and\,rest aurants\,seeking\,stylish\,security\,that\,maintains\,visibility.$ 

### LX6 Shutters Provide Strength and Modern Clarity in Every View

#### LIGHTWEIGHT. VERSATILE. SECURE.

Prioritizing visibility, these feather-light shutters act as your shield from threats and the elements while inviting generous amounts of light. The LX6 Clear Shutter system marries formidable security with a stunning design.

Fabricated with clear polycarbonate inserts, the LX6 rolling shutter is a lighter weight and medium-duty shutter that provides excellent visibility. With manual or motorized operation, and easy integration into existing designs, they offer a stylish, secure solution for any setting.