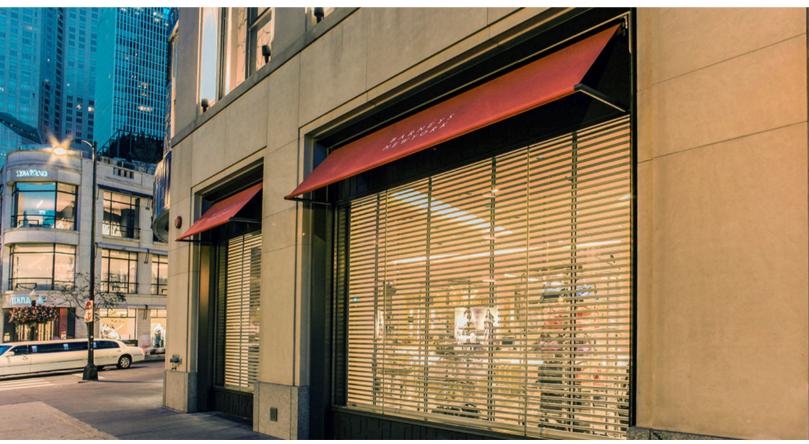

These transparent barriers offer a unique blend of security and functionality, making them ideal for establishments like hotels, restaurants, and modern commercial spaces.

QMi LX6 shutters allow natural light and views to pass through, creating a more inviting and open atmosphere. This is particularly important for businesses that rely on natural light and customer visibility, such as retail stores and cafes.

Beyond their aesthetic appeal, QMi LX6 Clear security shutters provide robust protection against threats of vandalism, theft, and adverse weather conditions.

 $Outdoor\,bars\,and\,rest aurants\,seeking\,stylish\,security\,that\,maintains\,visibility.$ 

#### **CORE APPLICATIONS**

LX6 provides high visibility and flexible configurations for a wide range of applications.

**Storefront** High visibility to ensure merchandise can be seen after hours, LX6's small footprint and tubular motor options ensure great aesthetics and easy operation.