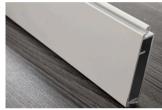

#### **HOUSING SHAPES**

Various housing styles choices make it easy to match the aesthetics of your business.

Constructed from aluminum alloy and available in 6", 6.5", 7", 8" and 10" sizes.

LX6 Clear shown here cycle testing to validate performance.

#### **COLORS AND FINISHES**

LX6 curtains ( couplers, vertical spacers ) are available in a luminous clear anodized finish, while additional colors and finishes are available for other components.

The versatile range matches or complements any architecture style.

### Housing, Rails, Base Slats

Contact your QMi Sales or Project Support Representative for pricing and lead times on custom color options.