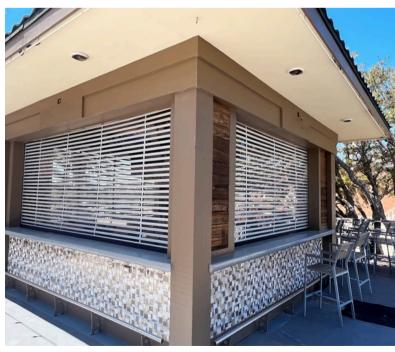

# **Case Study: Hotel Patio Bar**

#### **OVERVIEW**

A high-end hotel in a popular southwest vacation destination sought to enhance the security of its openair bar and patio without sacrificing its inviting atmosphere. QMi LX6 Clear shutters proved to be the ideal solution. The LX6 shutters offered a transparent barrier, effectively deterring theft and vandalism while preserving the open-air ambiance cherished by guests.

The LX6 shutters' customizability allowed for a seamless integration with the hotel's existing architecture, maintaining the aesthetic appeal of the outdoor space. The clear panels provided unobstructed views, ensuring the area remained secure without feeling enclosed or restrictive.

Beyond security, the LX6 shutters also offered protection against the region's challenging weather conditions, including wind, rain, and blowing sand. This ensured the outdoor space could be enjoyed year-round, further enhancing the guest experience.

By investing in QMi LX6 Clear shutters, the hotel successfully addressed its security concerns while preserving the aesthetic and functional appeal of its outdoor bar and patio. This strategic move not only improved guest safety and comfort but also strengthened the hotel's reputation as a secure and enjoyable destination.