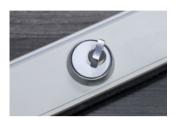

#### **Base Slat Thumbturn**

• Base slat thumbturn or keyed lock for floor-level installations.