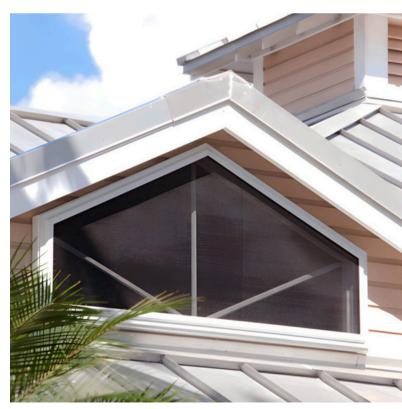

Front of home screens blend seamlessly.

Interior views remain bright and inviting.

"Our screens fit perfectly and gave us the security we were looking for."

— HOMEOWNER

Shaped screen on upper window.