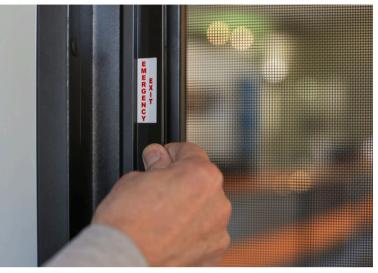

## **Operable Egress Screens**

Egress screens are easily opened using the panic bar shown here.

#### SAFE, FLEXIBLE, STRONG ESCAPE SCREENS

Equipped with a panic bar for emergency exits, QMi Egress screens offer robust protection for your home, ensuring you and your family are the safe.

- Panic bars enable rapid, safe exits for emergency situations in your home.
- Hinge and lock mechanisms provide easy egress while maintaining security.
- Egress compliant with federal, state and local laws.

Hinges tested to meet hurricane, security, and durability requirements for worry-free operation.