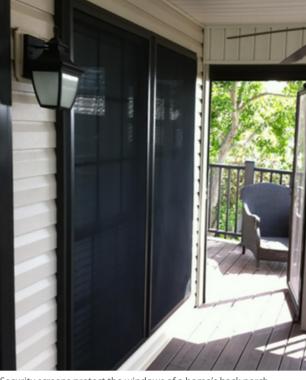

Whether you're looking to protect your home from burglars or simply enhance its appearance, QMi Hurricane and Security Screens are an excellent choice.

Security screens protect the windows of a home's back porch.