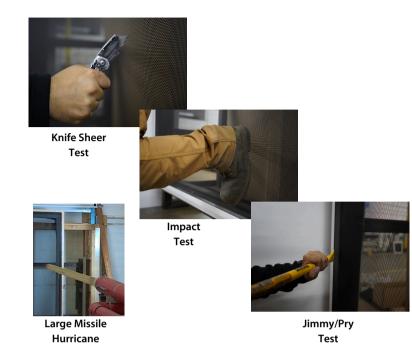

## SECURITY AND HURRICANE SAFETY VALIDATION

QMi stainless steel security screens pass forced entry security testing requirements.

They also meet the strict standards for hurricane approval.

- Florida Building Code (FBC) compliant (HVHZ and Non-HVHZ))
- Texas Department of Insurance (TDI)

#### **Certifications**

(HVHZ & non-HVHZ)

(3rd Party Evaluation)

Note: Testing in accordance with TAS 201/202/203 and ASTM E330/E1886/E1996 Missile Level D