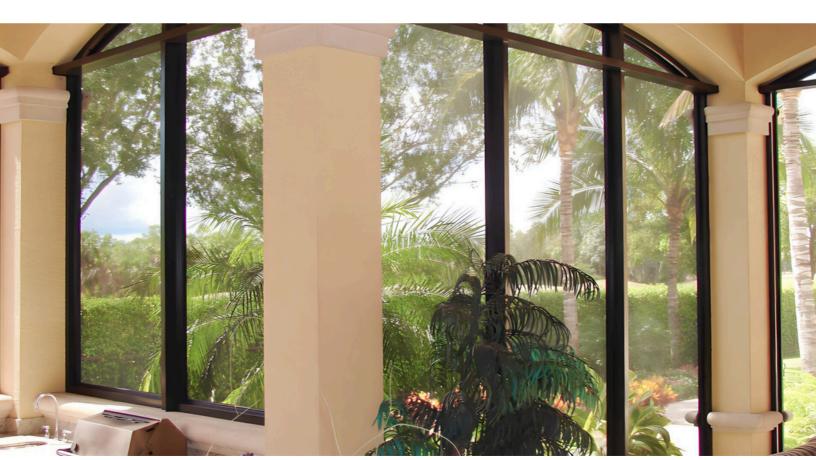

#### ROBUST SECURITY, UNCOMPROMISED VIEWS

Our fixed window screens provide high visibility, ensuring clear views while safeguarding your space. The always-black mesh is designed for optimal clarity, allowing occupants to see through effortlessly.

- Offers the perfect balance of strength and transparency, ensuring security without compromising on visual access.
- Experience filtered light that blends visibility and shading.
- Offers the perfect balance of strength and transparency, ensuring security without compromising on visual access.

View through our high-tensile 304-grade stainless steel mesh.

QMi screens provide high visibility to outdoor environments, maintaining views while providing unmatched security and safety.