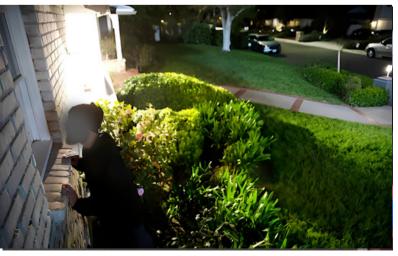

Every 26 seconds, a home burglary occurs in the U.S., approximately 3,060 per day.

—Forbes Home, 2024

6 of 10 most active hurricane seasons on record have occurred in the last 20 years.

—The Weather Channel, 2024

Security screens signal to criminals that a home is protected, often causing them to move on to softer targets.

Storms continue to strengthen, occur more frequently, and bring destruction to coastal communities in the South and East.