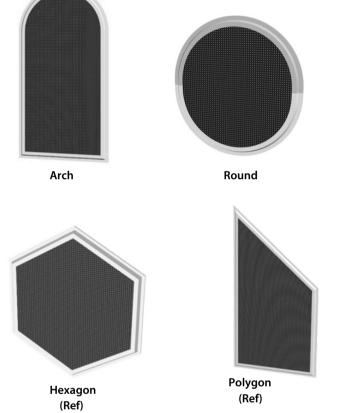

## **Frame Shape and Color Options**

#### **FRAME SHAPES**

Our custom-built frames, adaptable to shapes like arches, polygons, or other unique designs, enhance your building's security and aesthetic appeal.

Our custom frames, tailored to a variety of shapes, provide both protection and style.