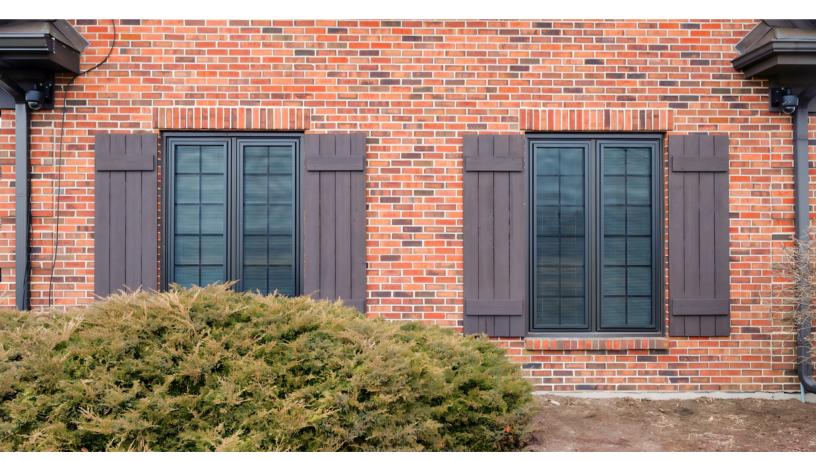

Screen frame samples.

Rectangular and shaped screens secure a Florida home from hurricanes and potential intruders.