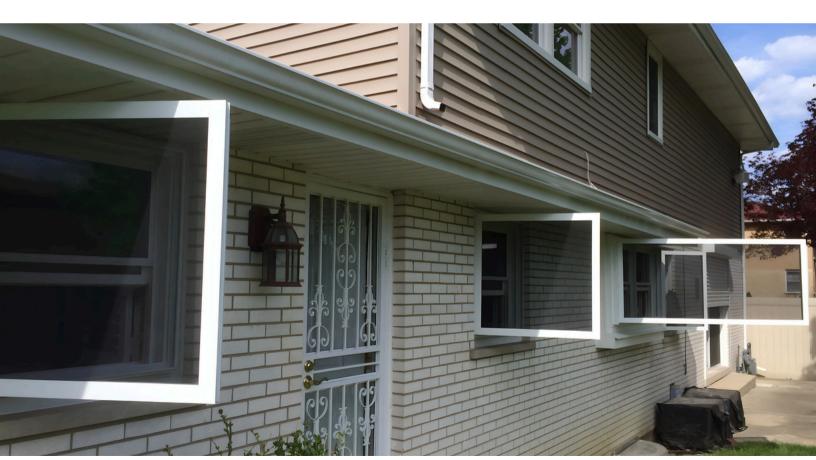

## **Case Study: Residential Storm Protection**

#### **OVERVIEW**

A homeowner near Savannah, facing the constant threat of hurricanes, sought a reliable and aesthetically pleasing solution to protect their home. After researching various options, they chose QMi Stainless Steel Hurricane Screens.

QMi's custom-made hurricane screens, featuring a combination of standard and unique shapes, were installed on the home's exterior. The screens not only provided robust protection against hurricane-force winds and debris but also deterred intruders.

The homeowner appreciated the screens' ability to maintain natural light and ventilation, ensuring a comfortable living environment. Their durability, low maintenance, and seamless integration with a home's architecture make them an ideal choice for coastal residents seeking hurricane protection.

Front of home screens blend seamlessly.

Interior views remain bright and inviting.

"Our screens fit perfectly and gave us the security we were looking for."

— HOMEOWNER

Shaped screen on upper window.