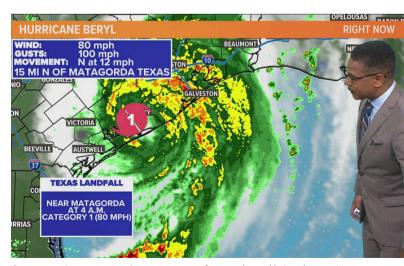

Every 26 seconds, a home burglary occurs in the U.S., approximately 3,060 per day.

—Forbes Home, 2024

6 of 10 most active hurricane seasons on record have occurred in the last 20 years.

—The Weather Channel, 2024

Security screens signal to criminals that a home is protected, often causing them to move on to softer targets.

Storms continue to strengthen, occur more frequently, and bring destruction to coastal communities in the South and East.