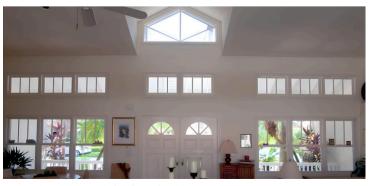

Front of home screens blend seamlessly.

Interior views remain bright and inviting.

"Our screens fit perfectly and gave us the security we were looking for."

— HOMEOWNER

Shaped screen on upper window.