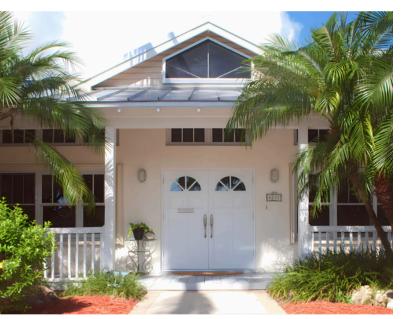

Screen frame samples.

Rectangular and shaped screens secure a Florida home from hurricanes and potential intruders.

Front of home screens blend seamlessly.

Interior views remain bright and inviting.

"Our screens fit perfectly and gave us the security we were looking for."

— HOMEOWNER

Shaped screen on upper window.