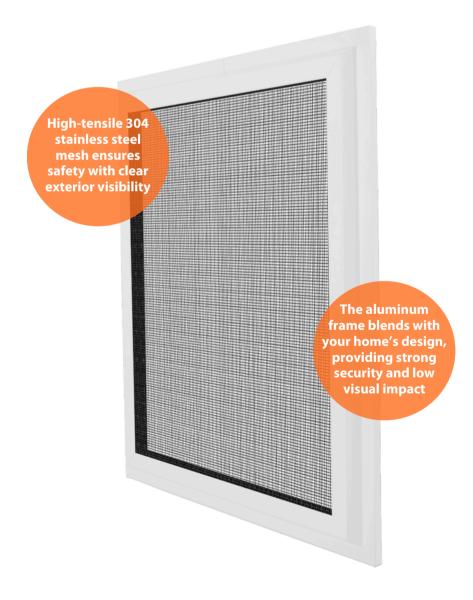

#### **FEATURES**

- Woven high-tensile 304-grade stainless steel wire mesh secures occupants and provides clear exterior vision.
- Low-profile fixed screen frames maintain architectural design and aesthetics.
- Allows natural light and airflow into your building.
- Hurricane-approved protection for added peace of mind.

#### SLEEK, SECURE AND SEAMLESSLY TAILORED

Designed for durability and subtle elegance, the lowprofile aluminum frame fits building contours. It is fabricated to integrate with a building's design while providing maximum security and minimal visual impact.

- Compact, space-saving frames combine strength with architectural appeal.
- Frame locking mechanisms secure mesh into a robust forced entry barrier against threats.
- Repels weather and flying debris with certified hurricane strength.