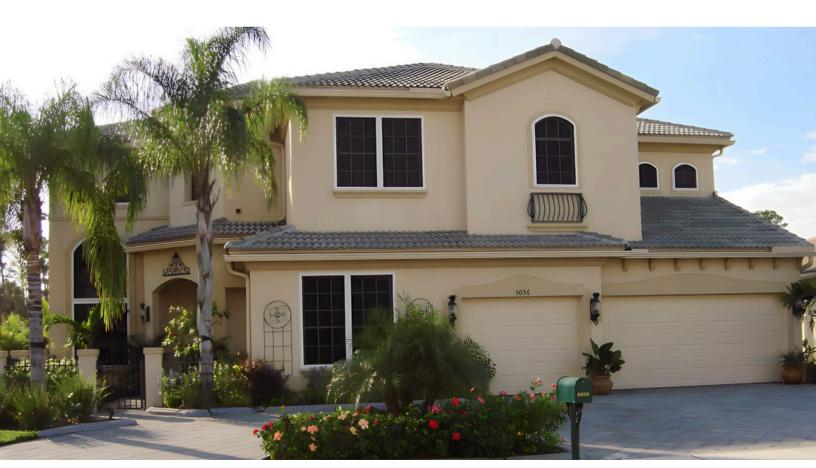

#### **OVERVIEW**

A homeowner near Savannah, facing the constant threat of hurricanes, sought a reliable and aesthetically pleasing solution to protect their home. After researching various options, they chose QMi Stainless Steel Hurricane Screens.

QMi's custom-made hurricane screens, featuring a combination of standard and unique shapes, were installed on the home's exterior. The screens not only provided robust protection against hurricane-force winds and debris but also deterred intruders.

The homeowner appreciated the screens' ability to maintain natural light and ventilation, ensuring a comfortable living environment. Their durability, low maintenance, and seamless integration with a home's architecture make them an ideal choice for coastal residents seeking hurricane protection.

Front of home screens blend seamlessly.

Interior views remain bright and inviting.

"Our screens fit perfectly and gave us the security we were looking for."

— HOMEOWNER

Shaped screen on upper window.