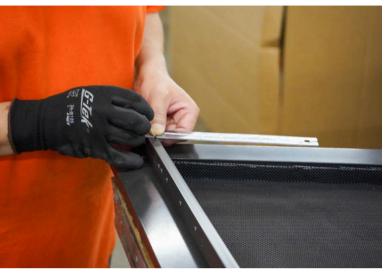

#### SLEEK, SECURE AND SEAMLESSLY TAILORED

Designed for durability and subtle elegance, the lowprofile aluminum frame fits building contours. It is fabricated to integrate with a building's design while providing maximum security and minimal visual impact.

- Compact, space-saving frames combine strength with architectural appeal.
- Frame locking mechanisms secure mesh into a robust forced entry barrier against threats.
- Repels weather and flying debris with certified hurricane strength.