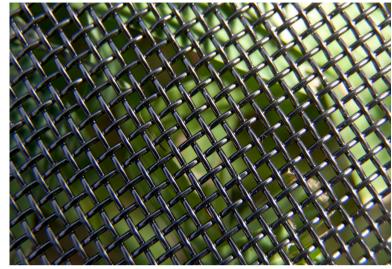

#### UNYIELDING STAINLESS STEEL MESH

Our screens combine exceptional strength frames with security-grade architectural black mesh. Heavier and more durable than fabric or other metal options, our mesh effectively repels flying debris, seasonal extremes, and aggressive attacks to ensure protection for occupants.

- High-tensile 304-grade stainless steel withstands tool and manual forced entry attacks.
- Using architectural grade coatings, our black mesh resists weathering and discoloration over time.
- Designed for salt and weather conditions in coastal areas. (See Use + Care Guidelines)

View through our high-tensile 304-grade stainless steel mesh.

QMi screens provide high visibility to outdoor environments, maintaining views while providing unmatched security and safety.