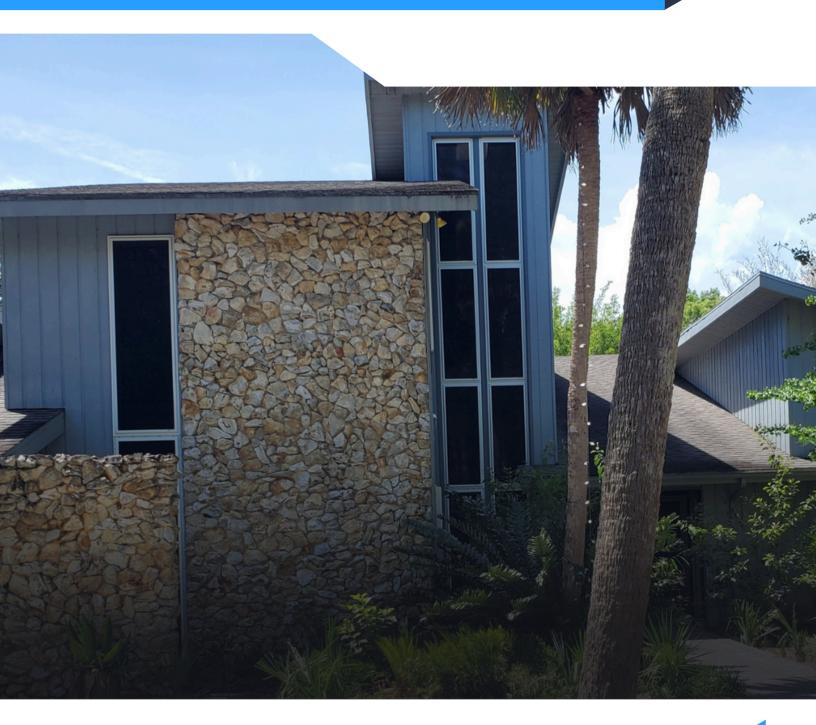

Screen frame samples.

Rectangular and shaped screens secure a Florida home from hurricanes and potential intruders.

Front of home screens blend seamlessly.

Interior views remain bright and inviting.

"Our screens fit perfectly and gave us the security we were looking for."

— HOMEOWNER

Shaped screen on upper window.