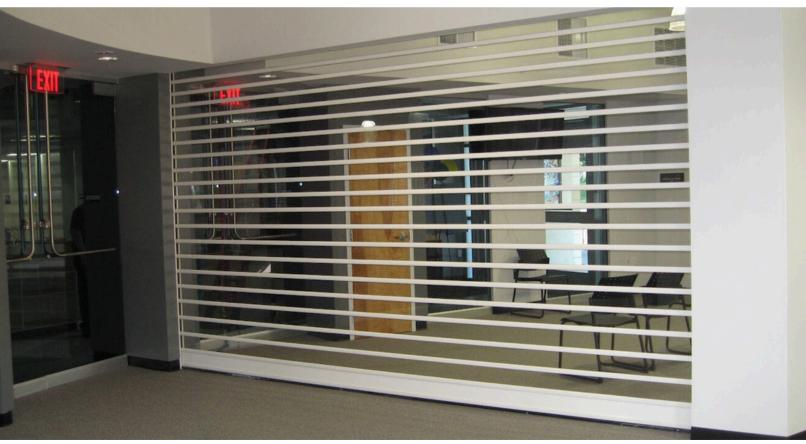

## **Elegant Tenacity**

Thick polycarbonate panels, with resilient solid guides shown here, resist heavy impact from aggressive criminal attacks.