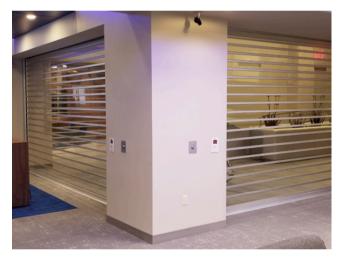

#### TRANSPARENT AND TRUSTED

Illuminate your business interiors with the unmatched clarity of TR4 shutters. Designed to keep your business enticingly visible and safeguarded, they provide a transparent security wall that doesn't obstruct views or compromise aesthetics.

- Enhances business visibility and appeal, day or night.
- Blends into your building structure, with integrated rails and above ceiling wrap.
- Slats and couplers combine to provide resilience against attacks.

TR4's polycarbonate panels provide clear views along their entire length.

Passenger area at major U.S. International airport.