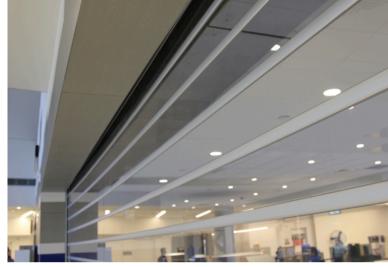

## **Expansive Adaptability**

Base slat bottom plate can be tailored to hide ceiling opening when shutter is up.

#### **VERSATILE AND VENERABLY EFFICIENT**

Transparoll® shutters are crafted to adapt, bringing versatility that architects and construction professional crave.

- Space-saving wrap design ensures soffit efficiency.
- Base slat plate covers ceiling openings seamlessly.
- Rail design provides strength and sleek integration into walls for integrated look.