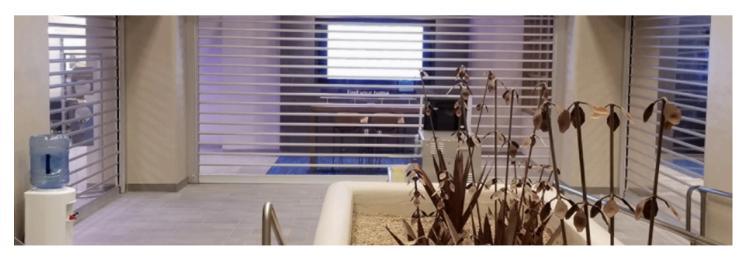

## **Expansive Adaptability**

Base slat bottom plate can be tailored to hide ceiling opening when shutter is up.

#### **VERSATILE AND VENERABLY EFFICIENT**

Transparoll® shutters are crafted to adapt, bringing versatility that architects and construction professional crave.

- Space-saving wrap design ensures soffit efficiency.
- Base slat plate covers ceiling openings seamlessly.
- Rail design provides strength and sleek integration into walls for integrated look.

TR4 Transparoll® protects indoor and heavy traffic areas.