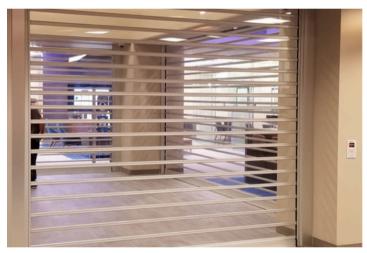

#### SOPHISTICATED. TRANSPARENT. PROTECTIVE.

Maximize your business clarity while ensuring high-level protection with TR4 Transparoll® Shutters. Their compact nesting roll-up design is optimized for installation in lowheadroom spaces, offering an efficient and elegant security solution found nowhere else.

TR4 Shutters provide uninterrupted views through expansive clear panels, delivering durability that's 250 times stronger than glass of equal thickness. Their spacesaving design features concealed side rails and a sleek overhead roll, offering maximum protection without compromising aesthetics or valuable space.

#### **CORE APPLICATIONS**

Elegant security that provides unmatched clarity with a compact footprint.

Maximize visibility for the ultimate merchandising experience. Storefront

Vestibule Create airy, vibrant feel for high traffic vestibules seeking a seamless

customer after-hours experience.

Spaces

**Indoor / Outdoor** Transform indoor / outdoor spaces so that guests can enjoy secure,

pristine views.

TR4 Transparoll® creates an open, inviting, secure environment for banks, bars + restaurants, and high-end retail spaces.