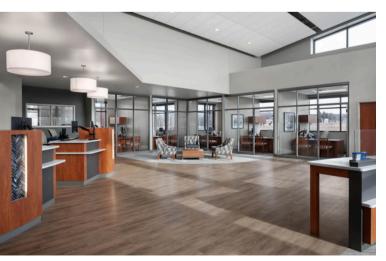

Open concept lobby areas require high-visibility security.

TR4 protecting an outdoor restaurant with panoramic views.

It's no longer just about securing space, but leveraging limited spaces to create a unique and memorable brand experience.

#### **CORE APPLICATIONS**

Elegant security that provides unmatched clarity with a compact footprint.

Maximize visibility for the ultimate merchandising experience. Storefront

Vestibule Create airy, vibrant feel for high traffic vestibules seeking a seamless

customer after-hours experience.

Spaces

**Indoor / Outdoor** Transform indoor / outdoor spaces so that guests can enjoy secure,

pristine views.

TR4 Transparoll® creates an open, inviting, secure environment for banks, bars + restaurants, and high-end retail spaces.