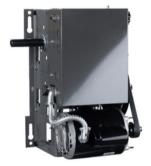

#### **CONTROLS**

TR4 operates using a jackshaft motor, a reliable battery backup for power outages, and an Emergency Release Device for assured safe egress. All controls are designed to provide seamless security and operational ease.

#### **Jackshaft Motor**

- Jackshaft motors in standard, gear, and variable frequency (VFD) to provide seamless operation.
- Wall switch activation for day-to-day reliability. (standard or keyed)

 Maintains shutter operation during power outages, ensuring uninterrupted functionality.

#### **Emergency Release Device (ERD)**

• Code-compliant emergency egress to ensure safety in the event of power failure.

Jackshaft Motor (Ref)

Wall or Key Switch

**Battery Backup** 

**Emergency Release Handle** 