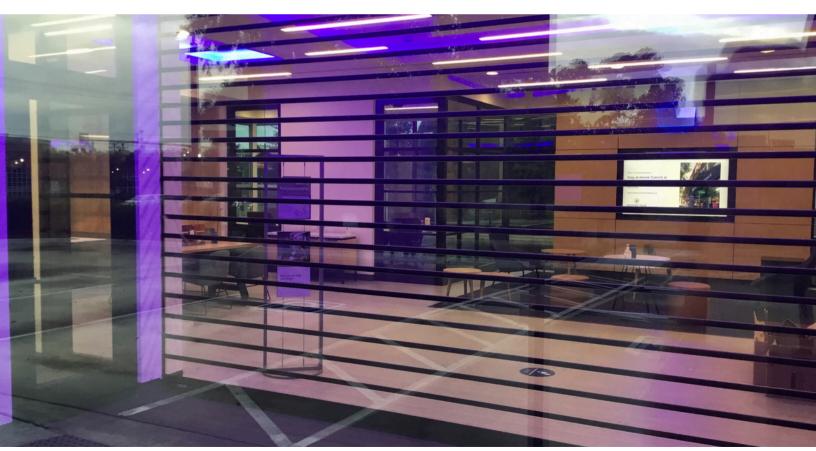

Open concept lobby areas require high-visibility security.

TR4 protecting an outdoor restaurant with panoramic views.

It's no longer just about securing space, but leveraging limited spaces to create a unique and memorable brand experience.

—Forbes, Trends Reshaping Retail Real Estate, 2024

Natural daylight in commercial spaces improved performance of 20% of workers.

—Future Workplace Poll, Harvard Business Review, 2018

Airports and other high-traffic security areas demand clarity for passengers and security personnel.