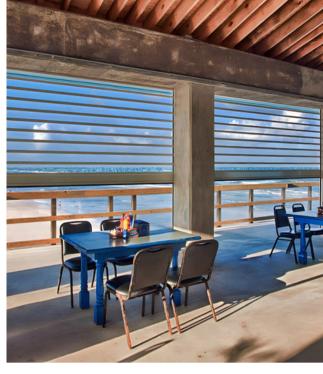

Open concept lobby areas require high-visibility security.

TR4 protecting an outdoor restaurant with panoramic views.

It's no longer just about securing space, but leveraging limited spaces to create a unique and memorable brand experience.

#### SHIELD YOUR SITE

Bars and Restaurants

#### **CORE APPLICATIONS**

Elegant security that provides unmatched clarity with a compact footprint.

Maximize visibility for the ultimate merchandising experience. Storefront

Vestibule Create airy, vibrant feel for high traffic vestibules seeking a seamless

customer after-hours experience.

Spaces

**Indoor / Outdoor** Transform indoor / outdoor spaces so that guests can enjoy secure,

pristine views.

TR4 Transparoll® creates an open, inviting, secure environment for banks, bars + restaurants, and high-end retail spaces.