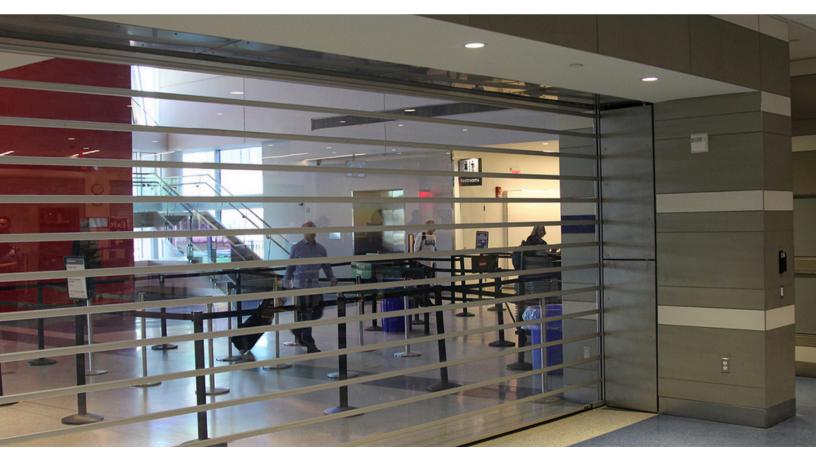

TR4's polycarbonate panels provide clear views along their entire length.

Passenger area at major U.S. International airport.