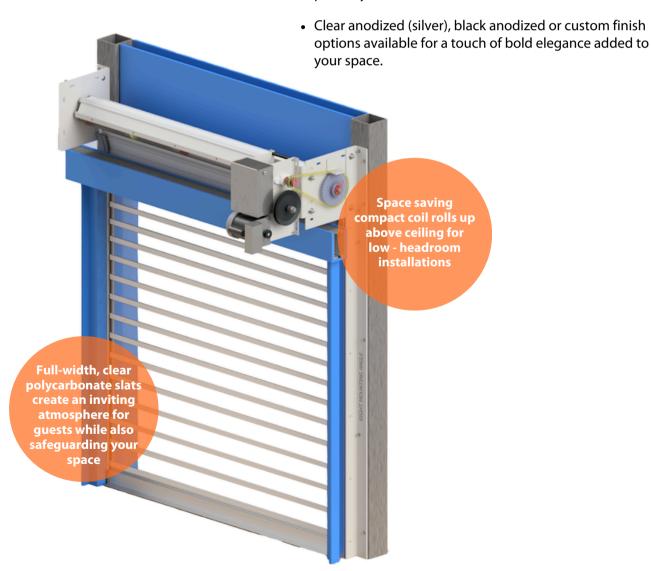

#### **CONTROLS**

TR4 operates using a jackshaft motor, a reliable battery backup for power outages, and an Emergency Release Device for assured safe egress. All controls are designed to provide seamless security and operational ease.

#### **Jackshaft Motor**

- Jackshaft motors in standard, gear, and variable frequency (VFD) to provide seamless operation.
- Wall switch activation for day-to-day reliability. (standard or keyed)

 Maintains shutter operation during power outages, ensuring uninterrupted functionality.

#### **Emergency Release Device (ERD)**

• Code-compliant emergency egress to ensure safety in the event of power failure.

Jackshaft Motor (Ref)

Wall or Key Switch

**Battery Backup** 

**Emergency Release Handle** 

#### **COLORS**

TR4 Transparoll® shutters come in two (2) standard anodized finishes with custom colors available for a bold, elegant touch.

(Silver)

Black Anodized

Contact your QMi Sales or Project Support Representative for pricing and lead times on our custom Black option.