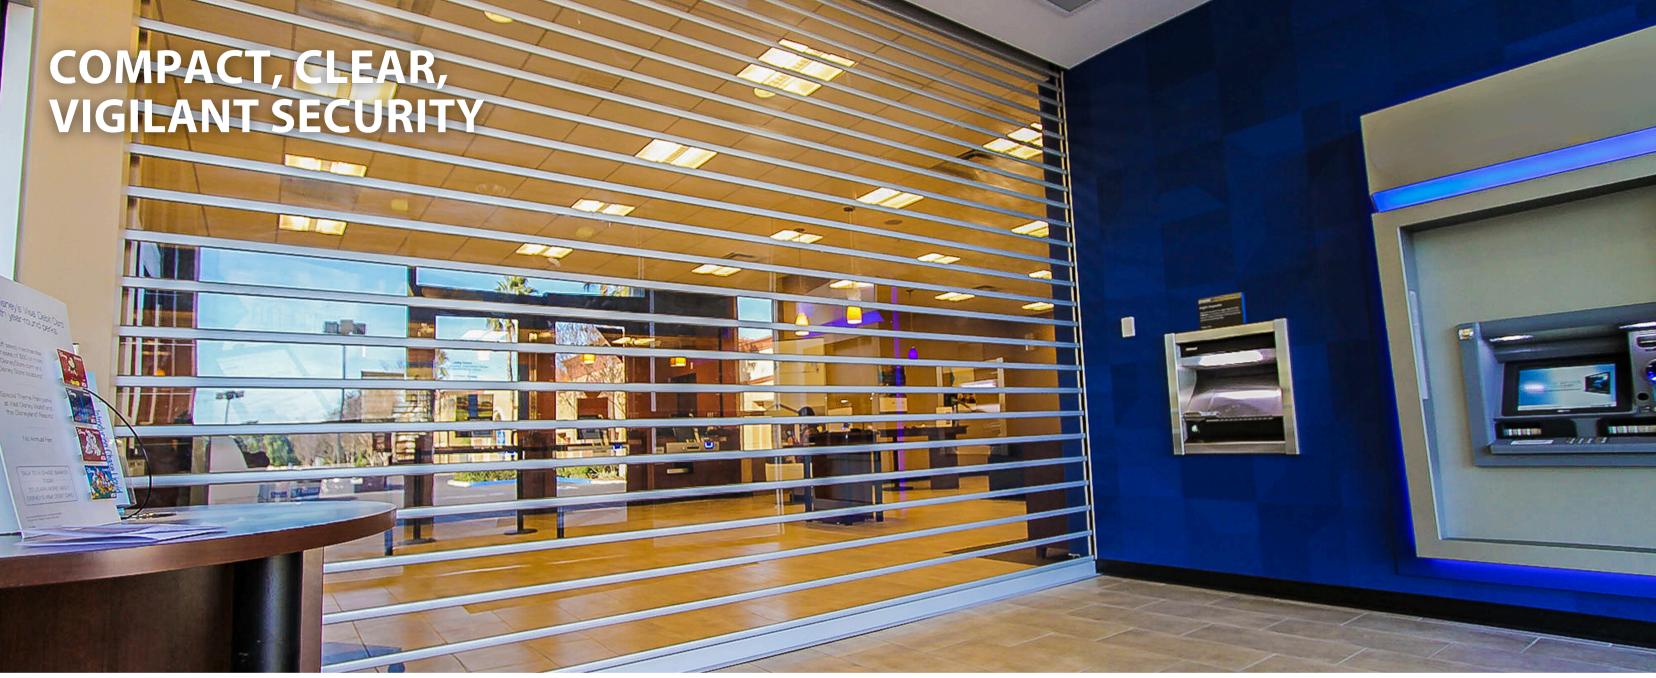

## **Case Study: Crystal Clear Bank Security**

#### **OVERVIEW**

A leading national bank chain sought a highly secure and aesthetically pleasing solution to protect their bank lobbies and ATM areas. They needed a system that could deter criminals, maintain a welcoming atmosphere for customers, and work within a small footprint to maximize architectural flexibility.

QMi TR4 Transparoll® shutters were selected to meet the bank's specific requirements. These transparent, roll-up shutters offer exceptional security, durability, and visibility. They are designed to withstand forced entry attempts and provide a clear view of the interior, ensuring customer safety and peace of mind. Their unbroken, clear sightlines and integrated wall / ceiling mounting maximize architectural appeal at the branches.

QMi worked closely with the bank's architects to ensure a seamless integration of the TR4 Transparoll® shutters into the overall building design. The shutters were customengineered to match the existing architectural style and blend seamlessly with the surrounding environment. Plans were developed to scale the solution across a wide range of branch designs.

By selecting TR4 Transparoll shutters, the bank chain was able to achieve its goal of providing a highly secure and aesthetically pleasing environment for its customers. The highly-efficient slat wrap design of TR4 delivered the installation flexibility the architects needed to scale the solution broadly across sites.