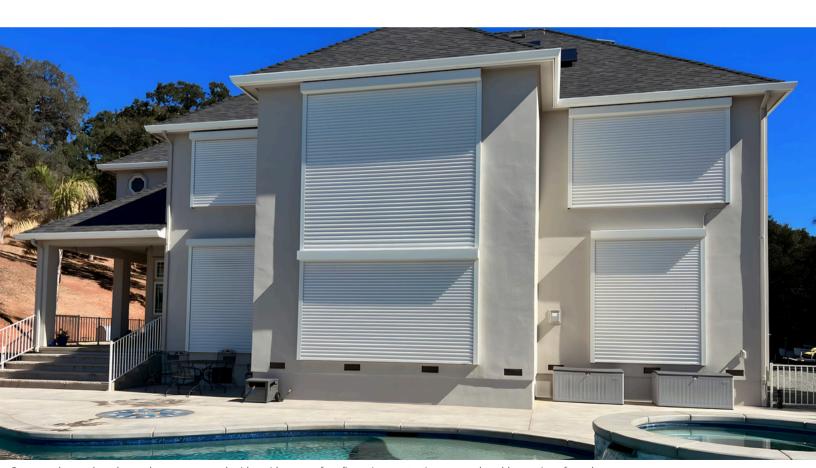

Qompact shutters protecting a second-floor back patio from day-to-day elements and hurricane threats.