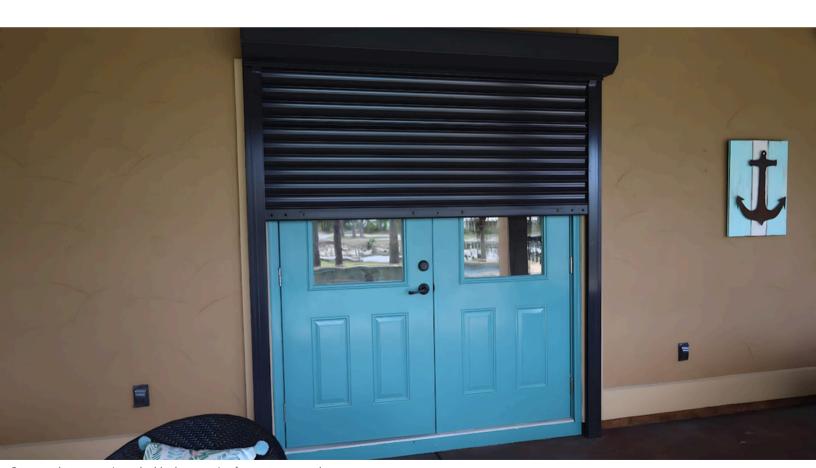

nested Qompact roll sets the standard for sleek security and strong style.



White Qompact shutters protecting the windows and doors of a ocean front property in Maine.

# **Enhanced Operation**



The instinctive finger pull paired with a mid-curtain lock makes operating and locking manual Qompact shutters absolutely effortless.

#### **EFFORTLESSLY ACCOMMODATING**

Ultra-smooth and whisper-quiet, Qompact shutters offer a seamless blend of safety and sophistication. Their user-centric design promises effortless control and enduring reliability for years to come.

- Bushing-guides roll smoothly in industry-strongest rails.
- Intuitive finger pull coupled with a mid-curtain lock enhances user experience in manual operation.
- Range of motorization options delivers consistent performance.



Qompact shutter securing a double-door opening from extreme weather.

# **Expanded Flexibility**

#### **INSTALLATION VERSATILITY**

Tailor your shutter installation to your home's unique specifications. Our advanced design allows for a vast range of configurations, ensuring a precise fit for any opening, while simplifying the setup process.

- A broader range of adaptive configurations accommodates diverse home openings.
- Generous max span up to 236 in. width (19ft, 6in.) or 288 in. height (24 ft.)
- Pre-drilled rail holes on both walls facilitate a swift, streamlined installation with precise spacing for hurricane compliance.
- Snap cover fits snugly over hole-track for clean appearance.



Pre-drilled rail holes make for an even easier installation.



 $Qompact shutters \ broad \ sp