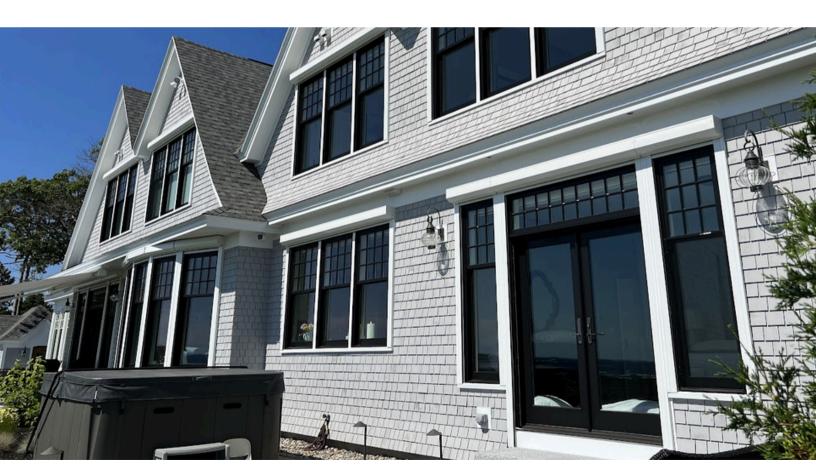

The elegantly designed and tightly nested Qompact roll sets the standard for sleek security and strong style.

White Qompact shutters protecting the windows and doors of a ocean front property in Maine.