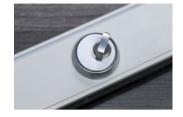

#### LOCKS

Our locking slat options offer a secure fit for any opening, with QMi's patented designs catering to your needs. Our retractable mechanisms simplify installation and upkeep, and our felt and bulb seals ensure a polished finish and strong performance in extreme weather conditions.

Base Slat Thumbturn

Slide Lock

#### **Base Slat Thumbturn**

- Stand-alone or paired with mid-curtain lock.
- Center or off-center (custom) placement to meet application needs.
- Weather resistant mechanism for coastal environments.