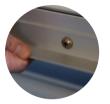

- A broader range of adaptive configurations accommodates diverse home openings.
- Generous max span up to 236 in. width (19ft, 6in.) or 288 in. height (24 ft.)
- Pre-drilled rail holes on both walls facilitate a swift, streamlined installation with precise spacing for hurricane compliance.
- Snap cover fits snugly over hole-track for clean appearance.

Pre-drilled rail holes make for an even easier installation.

 $Qompact shutters \ broad \ spans \ have \ you \ covered, \ with \ a \ wide \ range \ of \ configurations \ protecting \ every \ vulnerable \ opening \ of \ your \ home.$ 