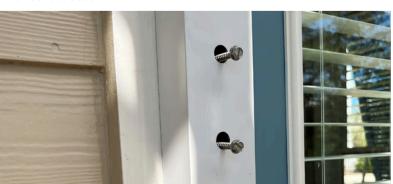

- A broader range of adaptive configurations accommodates diverse home openings.
- Generous max span up to 236 in. width (19ft, 6in.) or 288 in. height (24 ft.)
- Pre-drilled rail holes on both walls facilitate a swift, streamlined installation with precise spacing for hurricane compliance.
- Snap cover fits snugly over hole-track for clean appearance.

Pre-drilled rail holes make for an even easier installation.

 $Qompact shutters \ broad \ spans \ have \ you \ covered, \ with \ a \ wide \ range \ of \ configurations \ protecting \ every \ vulnerable \ opening \ of \ your \ home.$ 