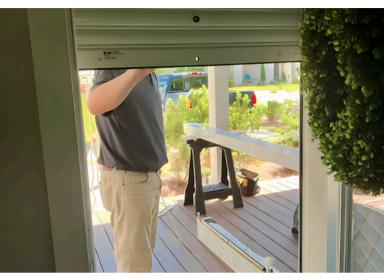

Pre-drilled rail holes make for an even easier installation.

 $Qompact shutters \ broad \ spans \ have \ you \ covered, \ with \ a \ wide \ range \ of \ configurations \ protecting \ every \ vulnerable \ opening \ of \ your \ home.$ 