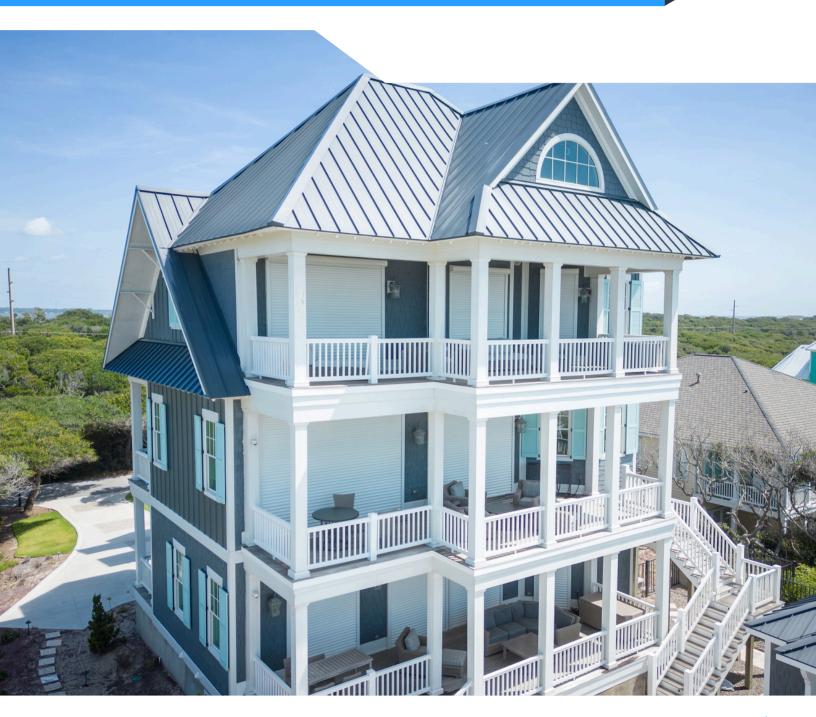

Qompact's unmatched strength meets the highest wind loads at span.

\*Based On Design Pressure At Span (FBC)

Qompact shutters protecting openings on a covered porch.