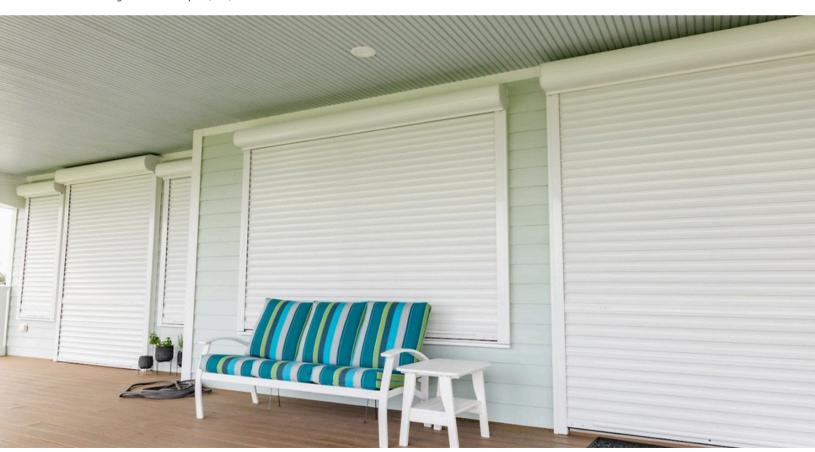

Qompact shutters protecting a second-floor back patio from day-to-day elements and hurricane threats.