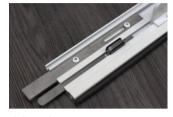

- A broader range of adaptive configurations accommodates diverse home openings.
- Generous max span up to 236 in. width (19ft, 6in.) or 288 in. height (24 ft.)
- Pre-drilled rail holes on both walls facilitate a swift, streamlined installation with precise spacing for hurricane compliance.
- Snap cover fits snugly over hole-track for clean appearance.

Pre-drilled rail holes make for an even easier installation.

 $Qompact shutters \ broad \ spans \ have \ you \ covered, \ with \ a \ wide \ range \ of \ configurations \ protecting \ every \ vulnerable \ opening \ of \ your \ home.$ 