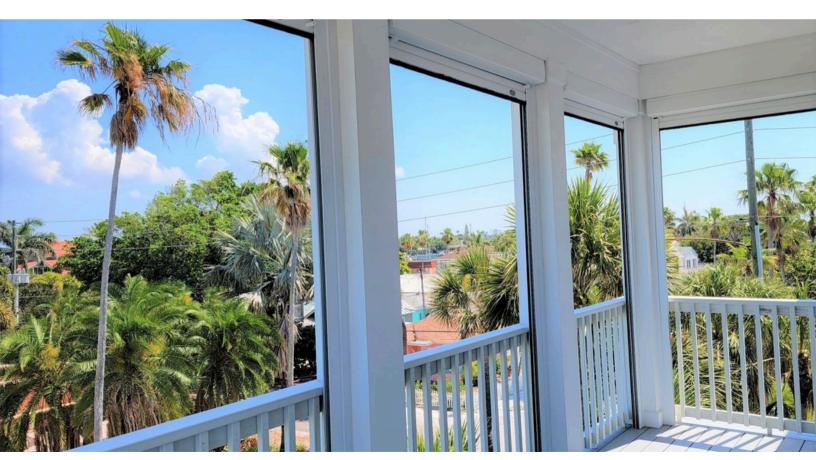

Qompact's unmatched strength meets the highest wind loads at span.

\*Based On Design Pressure At Span (FBC)

Qompact shutters protecting openings on a covered porch.