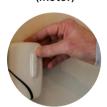

# **Enhanced Operation**

The instinctive finger pull paired with a mid-curtain lock makes operating and locking manual Qompact shutters absolutely effortless.

- Bushing-guides roll smoothly in industry-strongest rails.
- Intuitive finger pull coupled with a mid-curtain lock enhances user experience in manual operation.
- Range of motorization options delivers consistent performance.