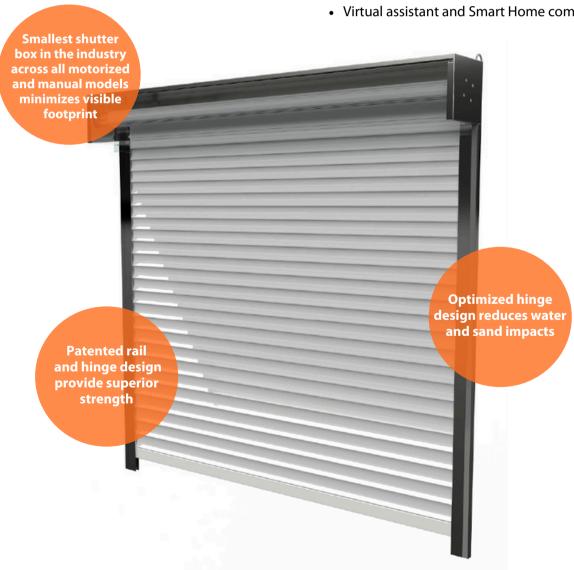

Unlike traditional shutters, Qompact's small shutter box is not only functional but also aesthetically pleasing, blending seamlessly with modern architectural styles. They are easy to instal and operate, making them a convenient choice for homeowners. Their flexible range of styles, finishes, and controls ensure ease of use in any home.

#### **FEATURES**

- A precision-engineered system with unrivaled strength.
- Space-saving design with the industry's smallest box.
- Designed for reliably smooth, quiet operation.
- Enhanced slats and hinges for greater resistance to water and sand infiltration.
- Wide maximum spans to cover larger home openings.

#### STRENGTH THAT MATTERS

Engineered with groundbreaking advancements, Qompact shutters offer a nearly impenetrable defense against even the fiercest hurricanes.

- All components work together to form the strongest hurricane shutter on the market\*.
- Thick slats for top-tier dent resistance.
- Resists winds up to 180 MPH, even Category 5 hurricanes.
- Withstands forceful impact from wind-borne debris.
- Patented rail design for optimal strength and longevity.

- Optimized wrap and engineered fasteners ensure a scratch-free finish.
- Enhanced hinge backbend for optimal resilience and reduced risk of water and sand infiltration.
- Refined system tolerances to ensure smooth operation over thousands and thousands of cycles.
- Highest quality aluminum construction w/highresilience finishes.