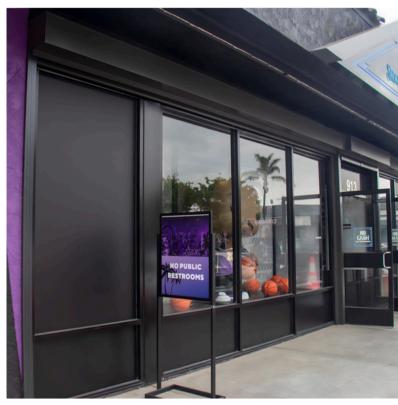

"We're very happy with our QMi Shutters. The installation crew was very friendly and efficient, and our staff feels safer than ever."

—Store Associate

An exterior mounted AL8 shutter seamlessly blends in with the storefront entrance and goes unnoticed during operating hours.