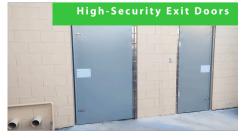

#### **OPTIONS**

- Three (3) security choices tailored to your threat level.
- Perforated slat profile for greater visibility.
- Manual and motorized controls are available.
- Custom colors and range of lock options.
- Code-compliant emergency egress system for motorized door openings.