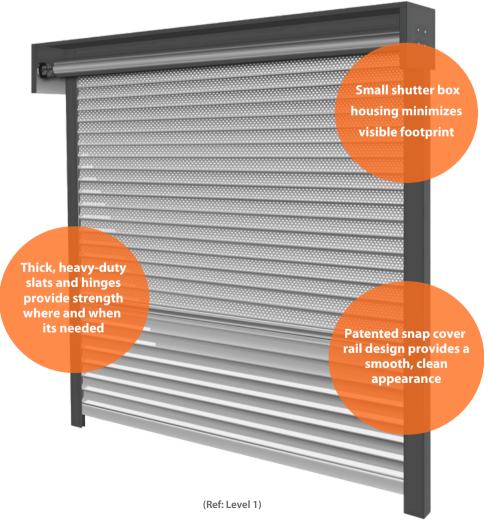

#### **FEATURES**

- Precision-engineered system for unparalleled strength.
- Space-saving, industry smallest shutter box and tight rollup coil.
- Optimized hinge and slat engagement for exceptional durability.
- Patented nesting design and bushing-guide system for enhanced operation.
- Hybrid-snap cover rail for clean look and simple install.
- Wide-span coverage for maximum opening flexibility.

- Strongest shutter on the market\*, designed and built to last.
- Patented slat and rail systems ensure peak performance and durability.
- Slat hinge receivers and hooks are designed to defend against attacks and operate consistently over time.

All components of the AL8 shutter are designed to work together for maximum strength and longevity.

\* Based On Design Pressure At Span, Pull-Apart and Sledgehammer Testing

Wide retail vestibule protected by solid, clear anodized (silver) AL8 shutters.