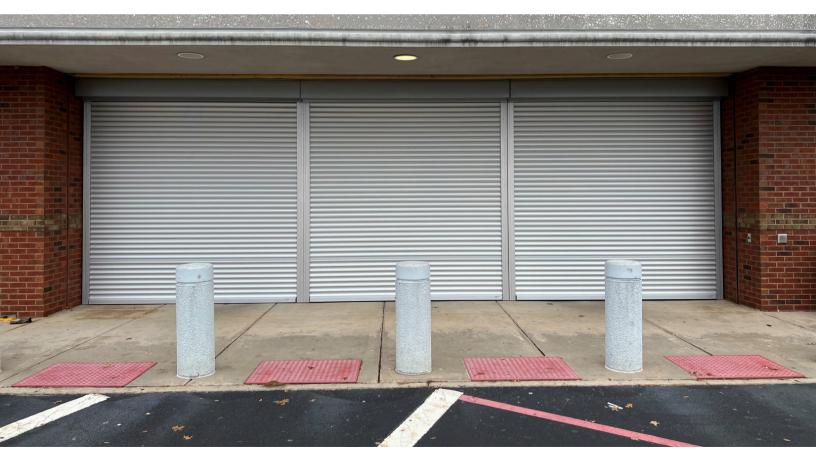

Wide-span, high-security interior AL8 shutters provide visible, robust defense.

#### **EXPANSIVE, EFFICIENT, AND EXACTING FIT**

Protect your commercial spaces with the extended flexibility of AL8 shutters. Cover wide and tall openings with our tailored configurations.

- Spans up to 236 in. width (19 ft, 6 in) or 288 in. height (24 ft) ensure optimal views and accessibility.
- Pre-drilled rail holes ensure a quick, hassle-free, and consistent installation. (hidden by snap covers)
- Mounting options for the most demanding interior and exterior installations.

AL8's pre-drilled rail holes ensure consistent, code-compliant installation.

AL8 protects a pharmacy counter while providing views for both customers and staff.