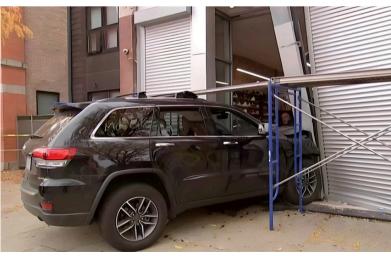

A jeep halted in its tracks by sturdy AL8 shutters, showcasing their effectiveness in preventing breaches even as brazen as "crash-and-grabs."