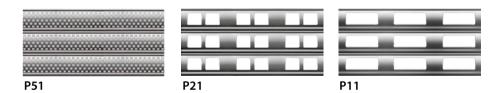

#### **PUNCH PATTERNS**

#### **OPTIONS**

- Three (3) security choices tailored to your threat level.
- Perforated slat profile for greater visibility.
- Manual and motorized controls are available.
- Custom colors and range of lock options.
- Code-compliant emergency egress system for motorized door openings.

- Visibility that promotes 24/7 merchandising while ensuring security.
- Deterrent that burglars can see to reduce break-in attempts while supporting your branding and product requirements.
- Range of perforation options available.