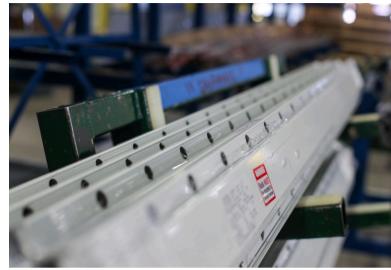

#### **EXPANSIVE, EFFICIENT, AND EXACTING FIT**

Protect your commercial spaces with the extended flexibility of AL8 shutters. Cover wide and tall openings with our tailored configurations.

- Spans up to 236 in. width (19 ft, 6 in) or 288 in. height (24 ft) ensure optimal views and accessibility.
- Pre-drilled rail holes ensure a quick, hassle-free, and consistent installation. (hidden by snap covers)
- Mounting options for the most demanding interior and exterior installations.

AL8's pre-drilled rail holes ensure consistent, code-compliant installation.

AL8 protects a pharmacy counter while providing views for both customers and staff.