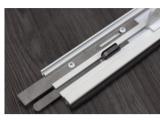

#### **FEATURES**

- Precision-engineered system for unparalleled strength.
- Space-saving, industry smallest shutter box and tight rollup coil.
- Optimized hinge and slat engagement for exceptional durability.
- Patented nesting design and bushing-guide system for enhanced operation.
- Hybrid-snap cover rail for clean look and simple install.
- Wide-span coverage for maximum opening flexibility.

- Strongest shutter on the market\*, designed and built to last.
- Patented slat and rail systems ensure peak performance and durability.
- Slat hinge receivers and hooks are designed to defend against attacks and operate consistently over time.

All components of the AL8 shutter are designed to work together for maximum strength and longevity.

\* Based On Design Pressure At Span, Pull-Apart and Sledgehammer Testing

Wide retail vestibule protected by solid, clear anodized (silver) AL8 shutters.