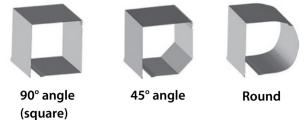

#### **HOUSING SHAPES**

Housing style choices make it easy to match the aesthetics of your business.

Constructed from aluminum alloy and available in 6, 6.5, 7, 8 and 10 in. sizes.

Solid