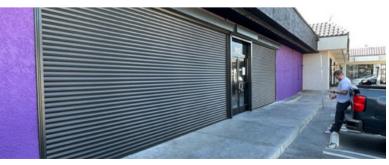

A bronze manually operated AL8 storefront shutter was installed to ensure a seamless blend of functionality and aesthetics. This installation accommodated door handles and integrated harmoniously with the storefront's design.

To safeguard the store's large windows, two motorized AL8 shutters were installed next. These provided the operator flexibility that the store was looking for while ensuring the smallest possible box housing to preserve store appeal. A single-door shutter on the side of the building was also installed to ensure complete coverage for all potential access points.