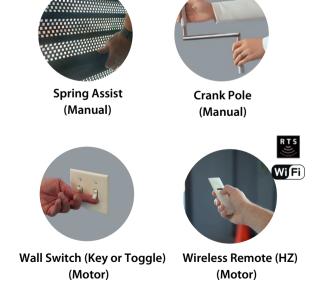

#### **CONTROLS**

Manual and motorized choices, both standard and override, provide effortless operation across diverse openings.

#### **Manual Operation (Spring Assist or Gear)**

Cost-effective, spring-assisted push up/pull down or crank pole (gear) systems.

#### **Wired Motors**

Key or toggle wall switch activation for day-to-day reliability, either single or multi shutter control.

#### Wireless Remote Motor (HZ)

Remote operation for commercial environments seeking flexibility.

QMi partners with industry-leading motor manufacturers like Somfy® to offer the highest quality drive, software, and control options.