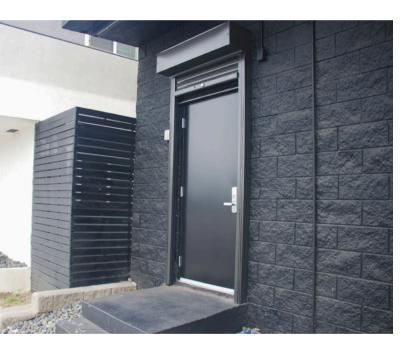

This QMi AL8 security shutter provided the store's side door the added dependable security and peace of mind that it badly needed.

The solid slat shutters present a formidable visual deterrent for the store when in the closed position.