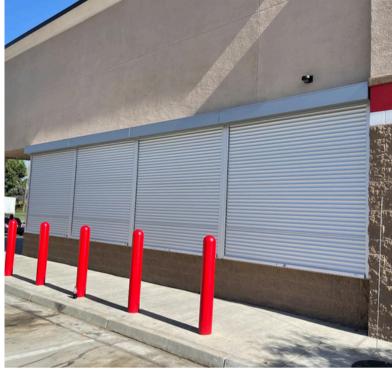

Exterior storefront protection provides clean appearance, secures building from attacks, and adds hurricane-rated defense for a Florida retailer.