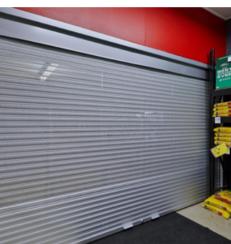

### **Solid Slats**

Solid slats provide a powerful visual deterrent and shield your store from aggressive break-in attacks.

#### REFINED AND RELIABLY SECURE

Our solid aluminum shutters provide unparalleled protection for your business. Designed to be virtually indestructible, they stand as a formidable barrier against intruders and extreme weather, all while preserving the aesthetics of your storefront.

- Unyielding physical protection against the most aggressive attacks.
- Privacy that denies prying eyes, making it difficult for burglars to plan attacks.
- Integrated into surrounding building structures for clean appearance.
- Interior or exterior installation based on your application needs.