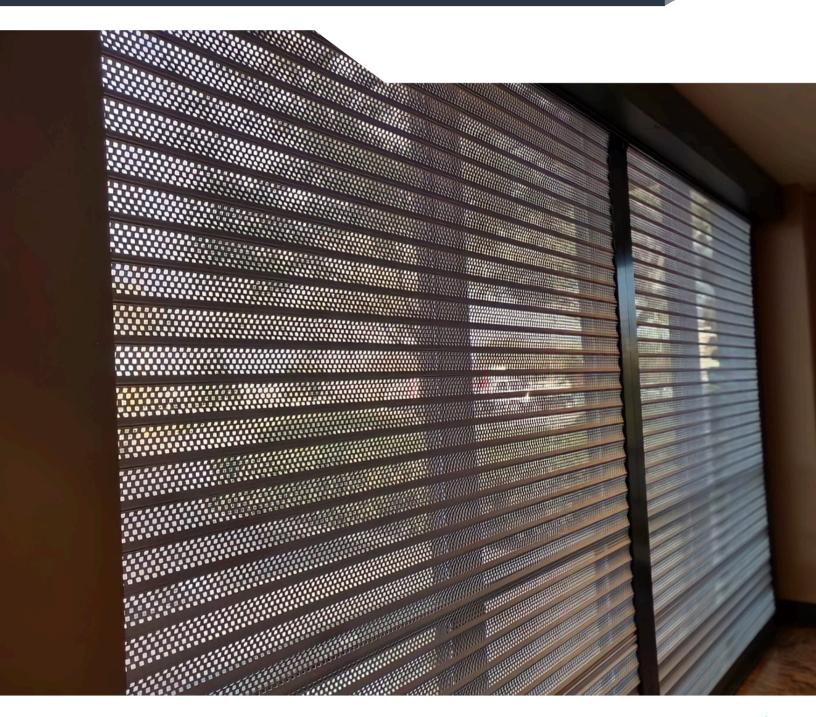

Punched (P51) AL8 shutters provide high-visibility and compliment any decor.

Punched (P51) slats provide excellent visibility.

Perforated vision slats allow for high-visibility of merchandise and branding at night.