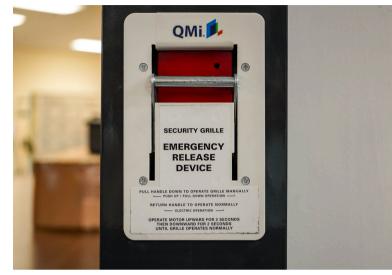

#### **EGRESS INNOVATION**

QMi has developed an industry-first egressible tubular motor option for the AL8 system.

- Exclusive code-compliant egress when motorizing over doors.
- Space-saving AL8 nesting design and tubular motor ensure a low-profile, below-ceiling installation.
- Discretely-integrated Emergency Release Device (ERD) to operate shutters during power failure or emergency condition.

Emergency Release Device (ERD)

Punched (P51) storefront security showing inside-out visibility.