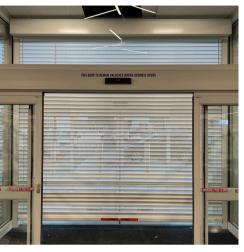

In this high-risk environment, physical security is critical. QMi AL8 security shutters act as a vital safeguard to protect commercial property, business assets, and company employees.

QMi tailored solutions such as the AL8 shutter provide a robust shield against even the most aggressive attacks. Essential in high-risk areas and during times of societal tension, these shutters are more than a security measure - they're an investment to ensure business continuity.

AL8 security shutters fortify your facility immediately, offering nearly impenetrable protection and total peace of mind for your business.

In 2023, U.S. businesses faced an 8% increase in burglary and break-in incidents.

Wide-span, high-security interior AL8 shutters provide visible, robust defense.