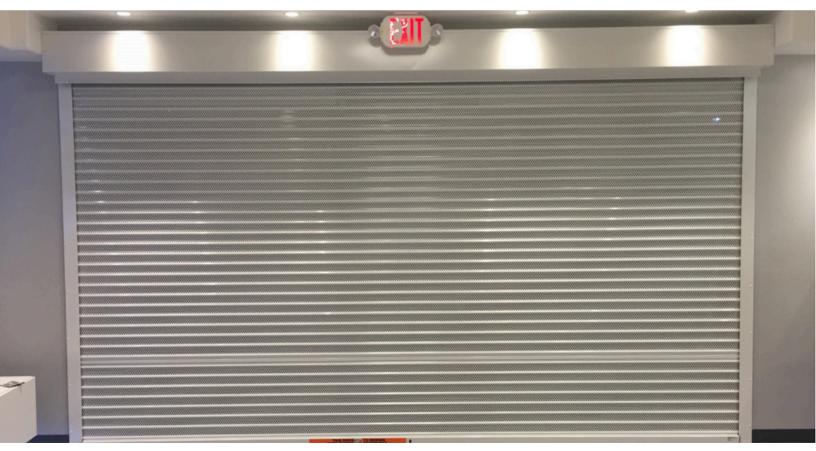

### **Solid Slats**

Solid slats provide a powerful visual deterrent and shield your store from aggressive break-in attacks.

#### REFINED AND RELIABLY SECURE

Our solid aluminum shutters provide unparalleled protection for your business. Designed to be virtually indestructible, they stand as a formidable barrier against intruders and extreme weather, all while preserving the aesthetics of your storefront.