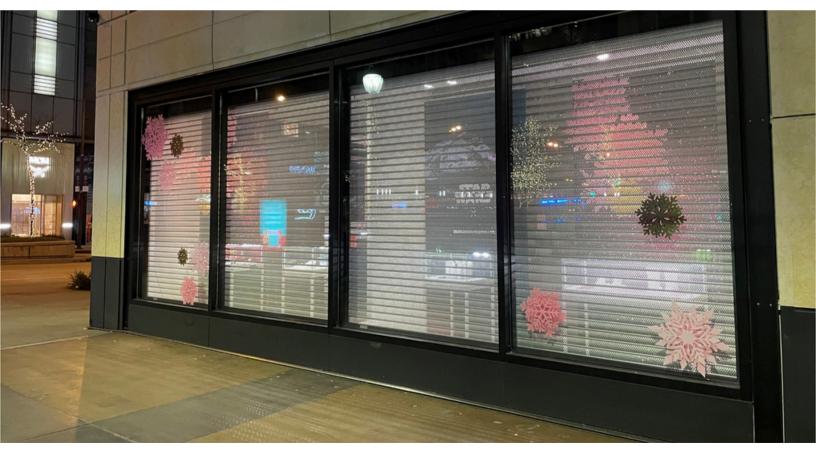

Punched (P51) slats provide excellent visibility.

Perforated vision slats allow for high-visibility of merchandise and branding at night.

Emergency Release Device (ERD)

Punched (P51) storefront security showing inside-out visibility.