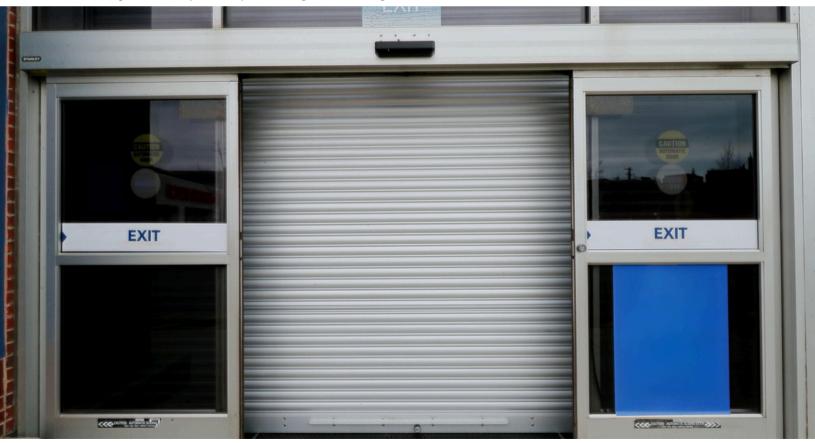

# **Motorized Egress Option**

#### **EGRESS INNOVATION**

QMi has developed an industry-first egressible tubular motor option for the AL8 system.

- Exclusive code-compliant egress when motorizing over doors.
- Space-saving AL8 nesting design and tubular motor ensure a low-profile, below-ceiling installation.
- Discretely-integrated Emergency Release Device (ERD) to operate shutters during power failure or emergency condition.

Emergency Release Device (ERD)

Punched (P51) storefront security showing inside-out visibility.